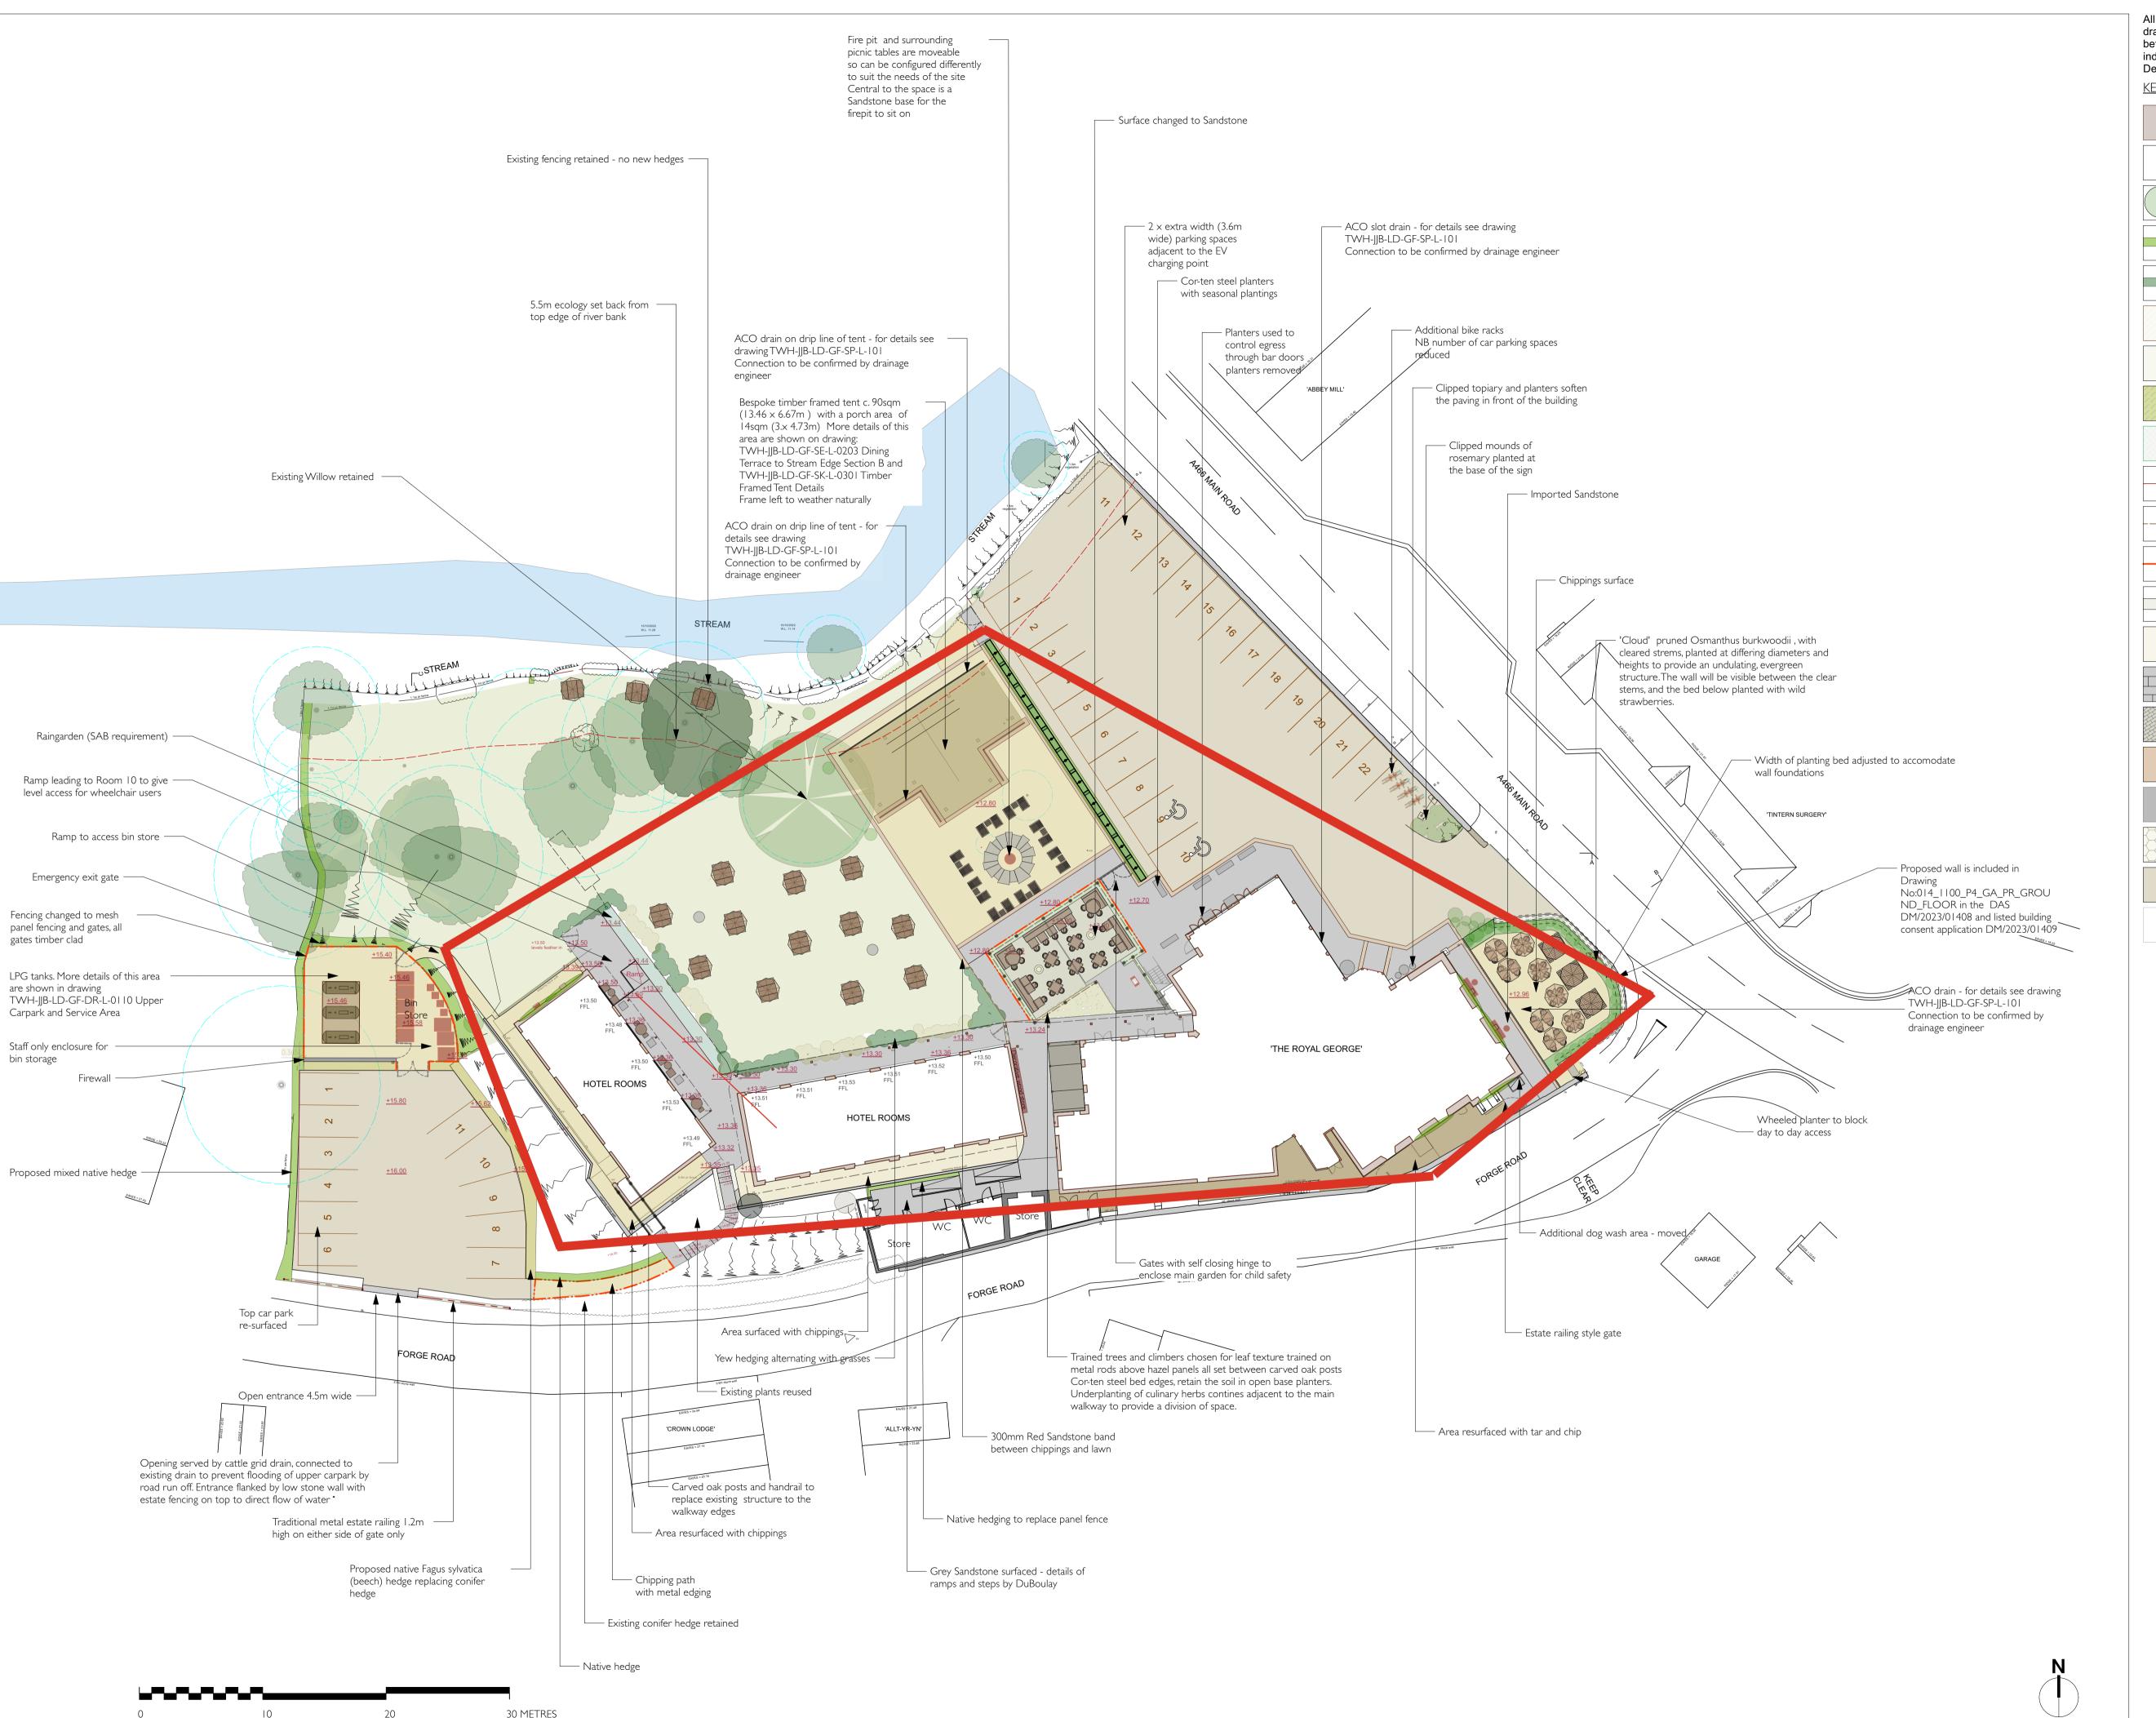

## General Notes

All dimensions to be checked on site prior to proceeding. Do not scale from drawing. Any discrepancies to be reported to the Designer by the Contractor before proceeding. Sizes of dimensions to any structural elements are indicative only. This drawing to be read in conjuction with all relevant Designer's drawings, specifications and other Consultant's information.

Levels proposed

JJB Gardens

Tintern Propco Limited

THE ROYAL GEORGE RENOVATION

General Arrangement Plan

| Drawn By  KR      | 1:250                       |
|-------------------|-----------------------------|
| Reviewed By       | Sheet No.                   |
| JJB               | TWH-JJB-LD-GF-DR-L-0101     |
| Date 24/03/2024   | 1 W11-33D-ED-G1 -DIX-E-0101 |
| CAD File Name TWH | Revision P12                |