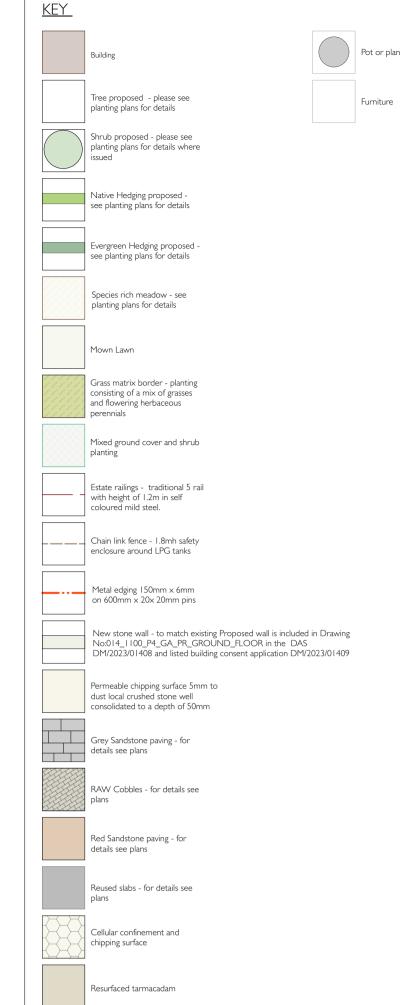

Levels proposed

JJB Gardens

Tintern Propco Limited

THE ROYAL GEORGE RENOVATION

General Arrangement Plan

| Drawn By  KR      | 1:250                       |
|-------------------|-----------------------------|
| Reviewed By       | Sheet No.                   |
| JJB               | TWH-JJB-LD-GF-DR-L-0101     |
| Date 24/03/2024   | 1 W11-33D-ED-G1 -DIX-E-0101 |
| CAD File Name TWH | Revision P12                |