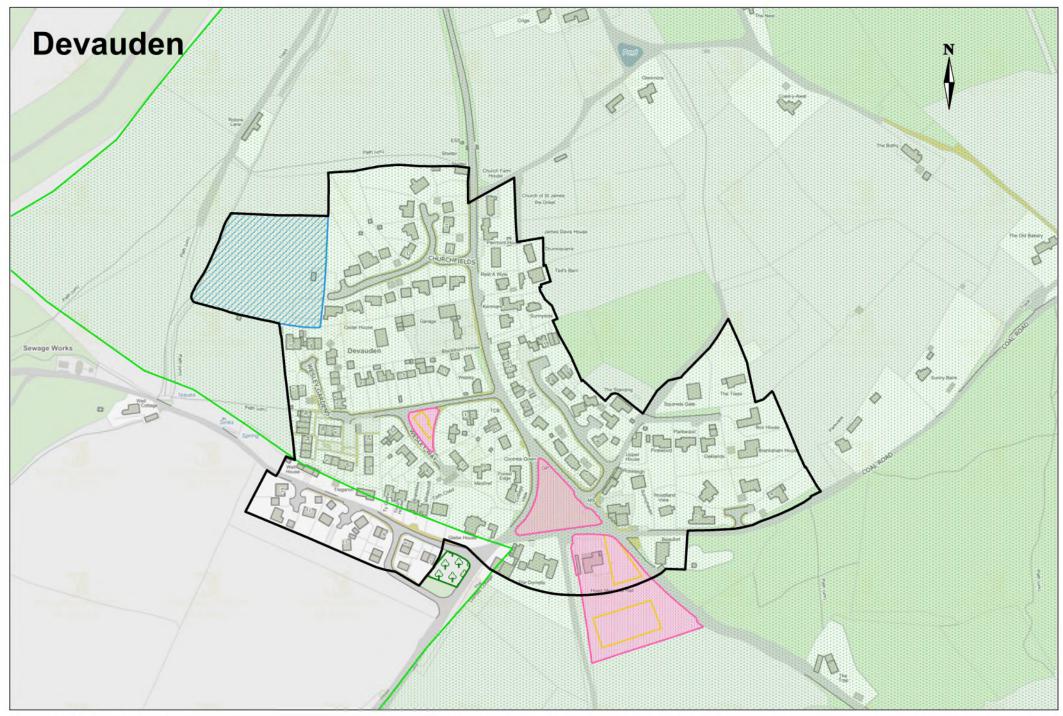

#### Key

#### **Development: General**

Monmouthshire County Boundary

Settlement Boundaries

### Green Infrastructure, Landscape & Nature Recovery

Bannau Brycheiniog National Park LC3

Blaenavon Industrial Landscape
World Heritage Site LC2

Wye Valley Natural Landscape (AONB) LC4

Green Wedge GW1

#### Placemaking & Design

Conservation Areas HE1

#### **Residential Allocations**

Strategic Sites HA1-4

Mixed Use Sites HA1-3, 9

Primary Settlement Sites HA1-9

Secondary Settlement Sites HA10-12

Main Rural Settlement Sites HA13-18

Gypsy And Traveller Sites S9

#### **Employment & Economy**

Protected Employment Sites EA2

///

Identified Industrial and Business Sites EA1

#### Waste

Identified Potential Waste Management Sites W3

#### **Minerals**

Minerals Safeguarding - Limestone M2

Minerals Safeguarding -Sand and Gravel M2

Minerals Safeguarding Limestone Quarry Buffer Zone M3

#### **Climate Change**

Solar Sites CC2

#### **Retail & Commercial Centres**

Central Shopping and Commercial
Areas RC1

Primary Shop Frontages RC2

Local Centres RC3

Neighbourhood Centres RC3

#### **Community Infrastructure**

Areas of Amenity Importance CI4

Open Space CI3

Allotments CI3

Hawlfraint y Goron a hawliau cronfa ddata 2024 /
 Crown copyright and database rights 2024 OS AC0000823719

Nid wrth Raddfa / Not to scale