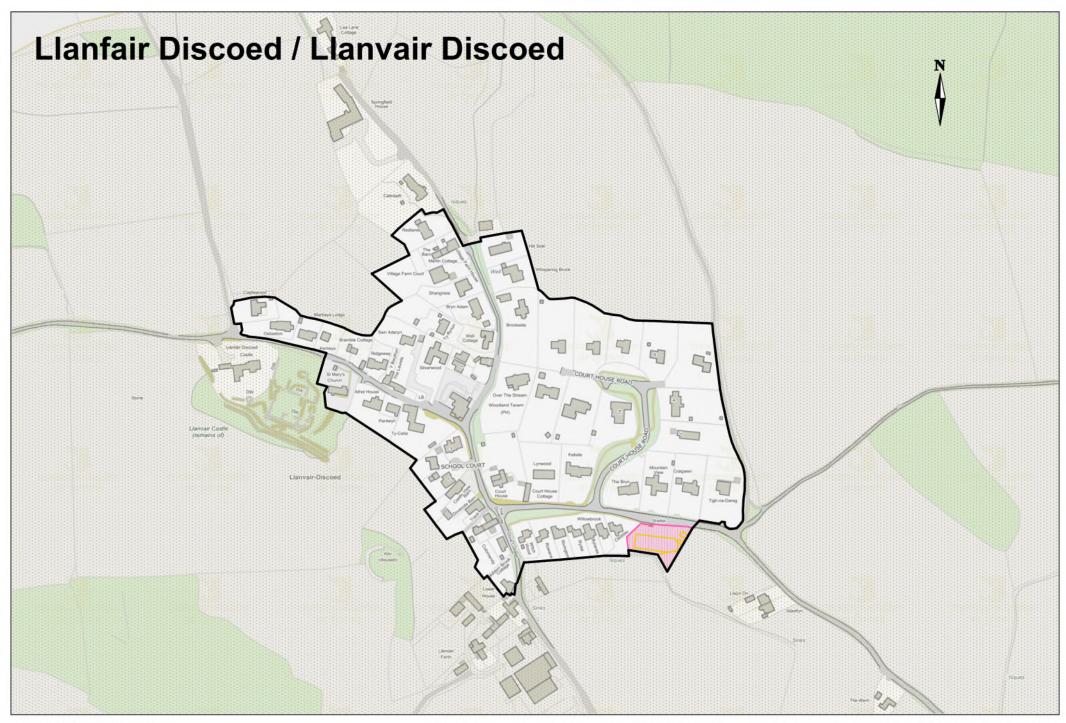

#### **Development: General**

Monmouthshire County Boundary

Settlement Boundaries

#### Placemaking & Design

Conservation Areas HE1

#### **Residential Allocations**

Strategic Sites HA1-4

Mixed Use Sites HA1-3, 9

Primary Settlement Sites HA1-9

Secondary Settlement Sites HA10-12

Main Rural Settlement Sites HA13-18

Gypsy And Traveller Sites S9