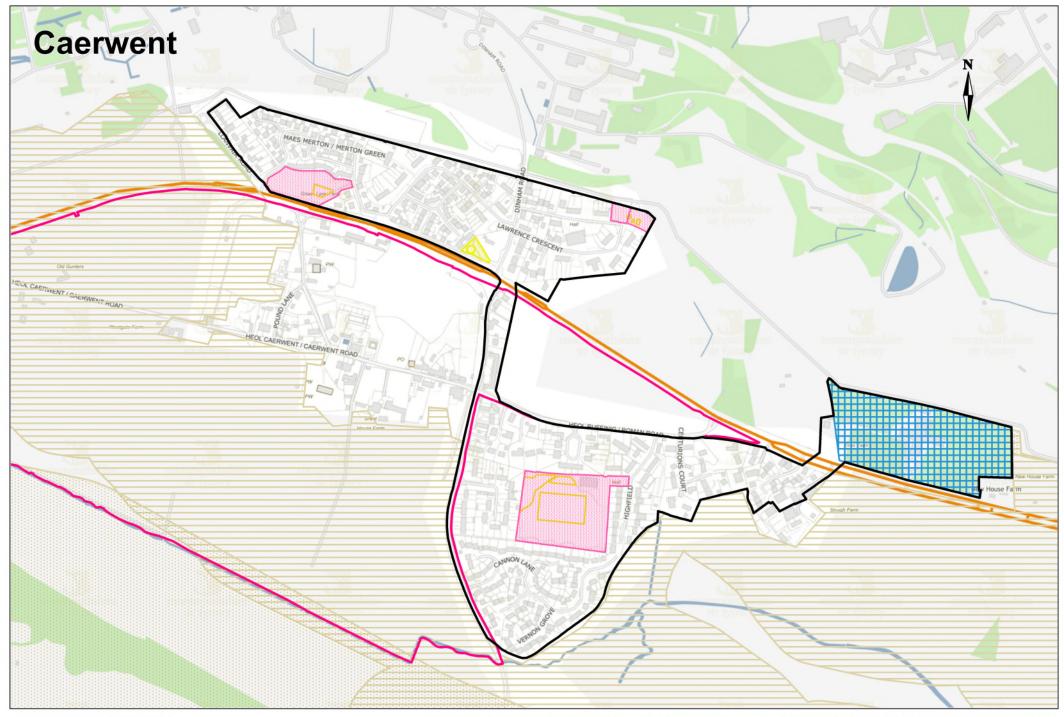

#### Key

#### **Development: General**

Monmouthshire County Boundary

Settlement Boundaries

### Green Infrastructure, Landscape & Nature Recovery

Bannau Brycheiniog National Park LC3

Blaenavon Industrial Landscape
World Heritage Site LC2

Wye Valley Natural Landscape (AONB) LC4

Green Wedge GW1

#### Placemaking & Design

Conservation Areas HE1

#### **Residential Allocations**

Strategic Sites HA1-4

Mixed Use Sites HA1-3, 9

Primary Settlement Sites HA1-9

Secondary Settlement Sites HA10-12

Main Rural Settlement Sites HA13-18

Gypsy And Traveller Sites S9

#### **Employment & Economy**

Protected Employment Sites EA2

///

Identified Industrial and Business Sites EA1

#### Waste

Identified Potential Waste Management Sites W3

#### **Minerals**

Minerals Safeguarding - Limestone M2

Minerals Safeguarding -Sand and Gravel M2

Minerals Safeguarding Limestone Quarry Buffer Zone M3

#### **Climate Change**

Solar Sites CC2

#### **Retail & Commercial Centres**

Central Shopping and Commercial
Areas RC1

Primary Shop Frontages RC2

Local Centres RC3

Neighbourhood Centres RC3

#### **Community Infrastructure**

Areas of Amenity Importance CI4

Open Space CI3

Allotments CI3

Hawlfraint y Goron a hawliau cronfa ddata 2024 /
 Crown copyright and database rights 2024 OS AC0000823719

Nid wrth Raddfa / Not to scale