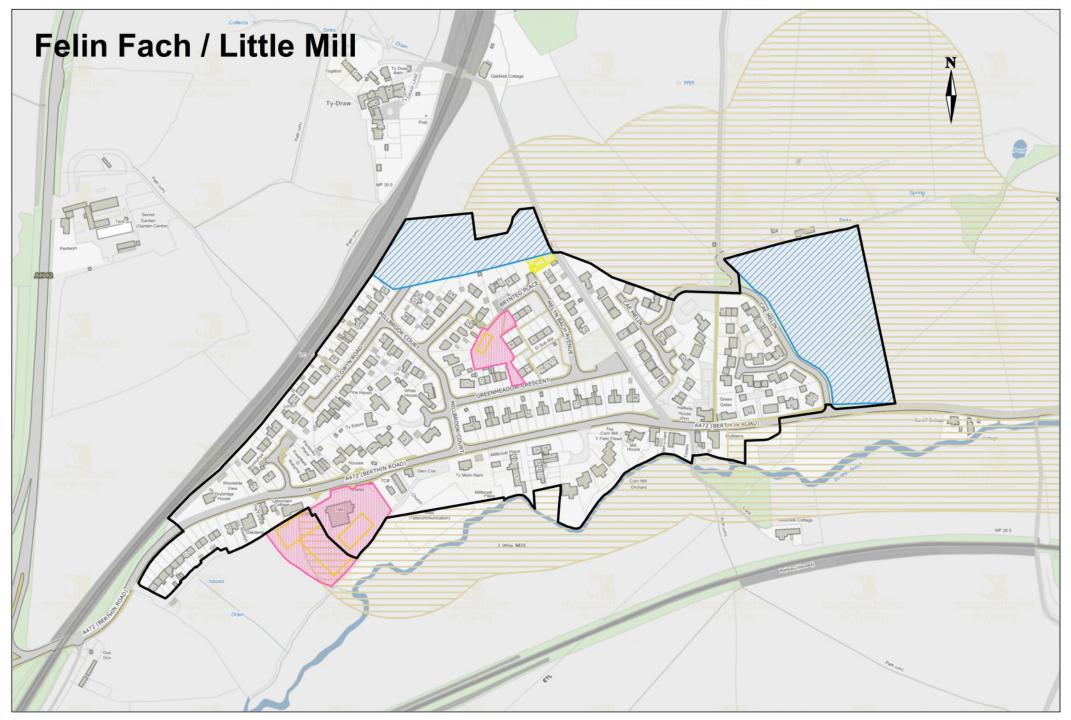

#### Key

#### **Development: General**

Monmouthshire County Boundary

Settlement Boundaries

### Green Infrastructure, Landscape & Nature Recovery

Bannau Brycheiniog National Park LC3

Blaenavon Industrial Landscape
World Heritage Site LC2

Wye Valley Natural Landscape (AONB) LC4

Green Wedge GW1

#### Placemaking & Design

Conservation Areas HE1

#### **Residential Allocations**

Strategic Sites HA1-4

Mixed Use Sites HA1-3, 9

Primary Settlement Sites HA1-9

Secondary Settlement Sites HA10-12

Main Rural Settlement Sites HA13-18

Gypsy And Traveller Sites S9

#### **Employment & Economy**

Protected Employment Sites EA2

///

Identified Industrial and Business Sites EA1

#### Waste

Identified Potential Waste Management Sites W3

#### **Minerals**

Minerals Safeguarding - Limestone M2

Minerals Safeguarding -Sand and Gravel M2

Minerals Safeguarding Limestone Quarry Buffer Zone M3

#### **Climate Change**

Solar Sites CC2

#### **Retail & Commercial Centres**

Central Shopping and Commercial
Areas RC1

Primary Shop Frontages RC2

Local Centres RC3

Neighbourhood Centres RC3

#### **Community Infrastructure**

Areas of Amenity Importance CI4

Open Space CI3

Allotments CI3

Hawlfraint y Goron a hawliau cronfa ddata 2024 /
 Crown copyright and database rights 2024 OS AC0000823719

Nid wrth Raddfa / Not to scale