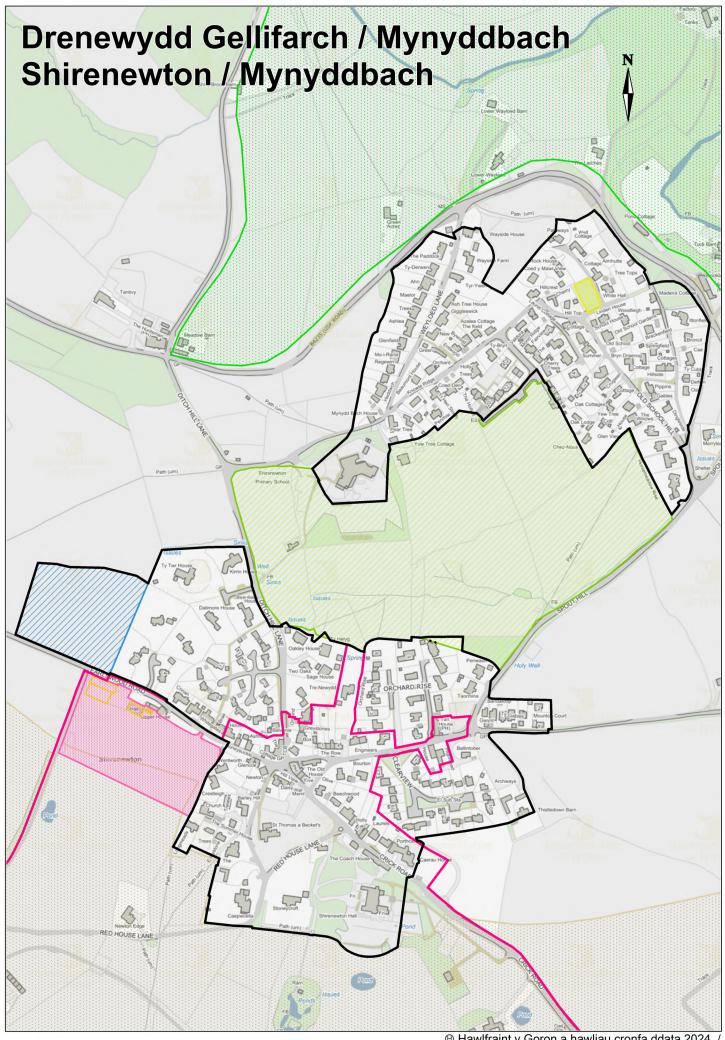

#### **Development: General**

Monmouthshire County Boundary

Settlement Boundaries

#### Placemaking & Design

Conservation Areas HE1

#### **Residential Allocations**

Strategic Sites HA1-4

Mixed Use Sites HA1-3, 9

Primary Settlement Sites HA1-9

Secondary Settlement Sites HA10-12

Main Rural Settlement Sites HA13-18

Gypsy And Traveller Sites S9