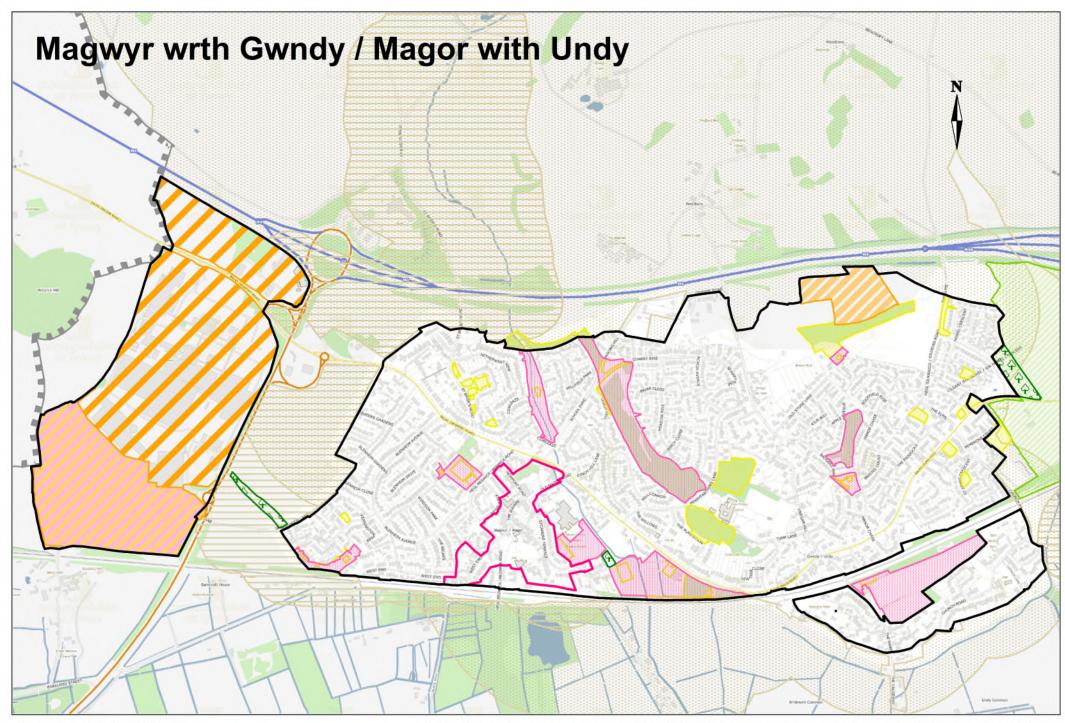

#### Key

#### **Development: General**

Monmouthshire County Boundary

Settlement Boundaries

### Green Infrastructure, Landscape & Nature Recovery

Bannau Brycheiniog National Park LC3

Blaenavon Industrial Landscape
World Heritage Site LC2

Wye Valley Natural Landscape (AONB) LC4

Green Wedge GW1

#### Placemaking & Design

Conservation Areas HE1

#### **Residential Allocations**

Strategic Sites HA1-4

Mixed Use Sites HA1-3, 9

Primary Settlement Sites HA1-9

Secondary Settlement Sites HA10-12

Main Rural Settlement Sites HA13-18

Gypsy And Traveller Sites S9

#### **Employment & Economy**

Protected Employment Sites EA2

///

Identified Industrial and Business Sites EA1

#### Waste

Identified Potential Waste Management Sites W3

#### **Minerals**

Minerals Safeguarding - Limestone M2

Minerals Safeguarding -Sand and Gravel M2

Minerals Safeguarding Limestone Quarry Buffer Zone M3

#### **Climate Change**

Solar Sites CC2

#### **Retail & Commercial Centres**

Central Shopping and Commercial
Areas RC1

Primary Shop Frontages RC2

Local Centres RC3

Neighbourhood Centres RC3

#### **Community Infrastructure**

Areas of Amenity Importance CI4

Open Space CI3

Allotments CI3

Hawlfraint y Goron a hawliau cronfa ddata 2024 /
 Crown copyright and database rights 2024 OS AC0000823719

Nid wrth Raddfa / Not to scale