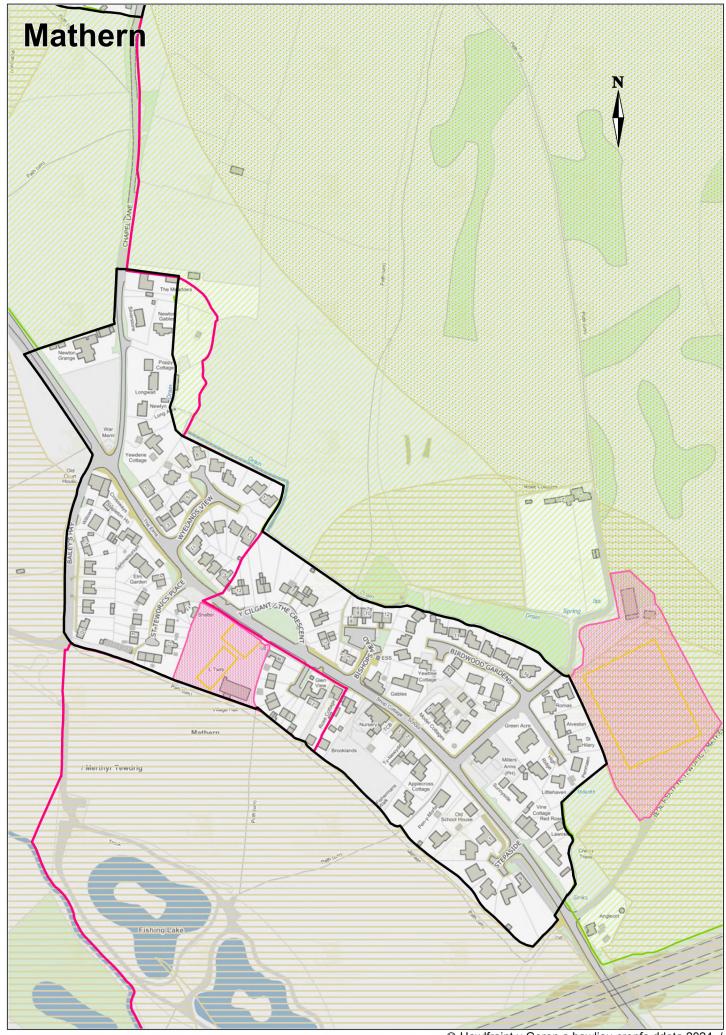

#### **Development: General**

Monmouthshire County Boundary

Settlement Boundaries

#### Placemaking & Design

Conservation Areas HE1

#### **Residential Allocations**

Strategic Sites HA1-4

Mixed Use Sites HA1-3, 9

Primary Settlement Sites HA1-9

Secondary Settlement Sites HA10-12

Main Rural Settlement Sites HA13-18

Gypsy And Traveller Sites S9