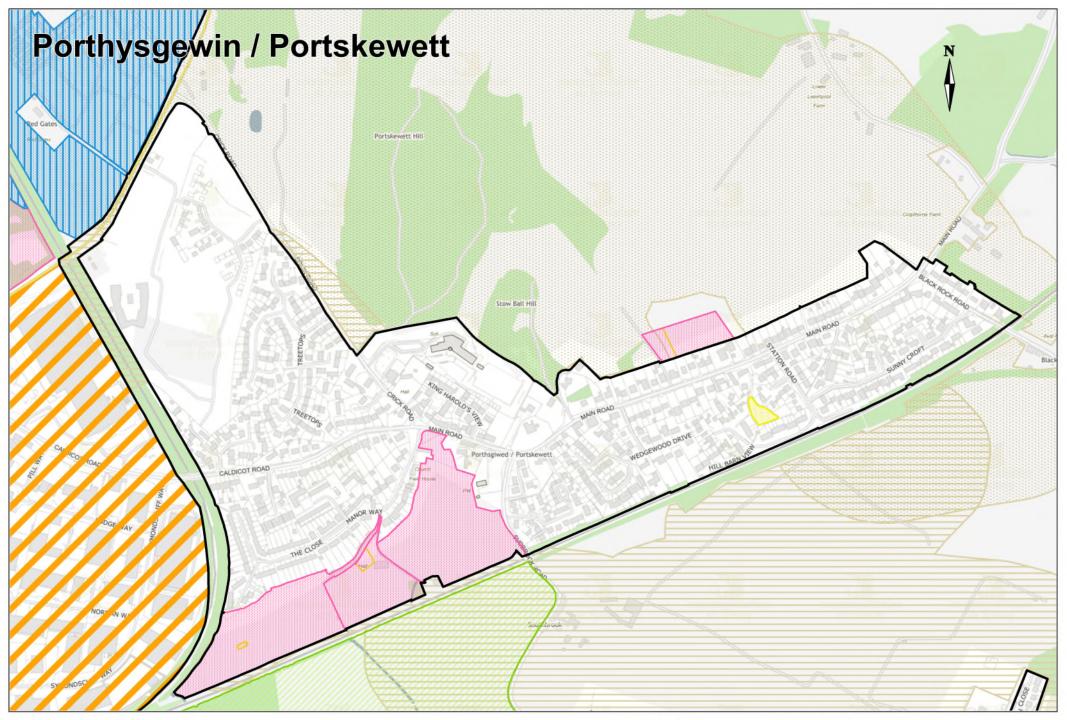

#### Key

#### **Development: General**

Monmouthshire County Boundary

Settlement Boundaries

### Green Infrastructure, Landscape & Nature Recovery

Bannau Brycheiniog National Park LC3

Blaenavon Industrial Landscape
World Heritage Site LC2

Wye Valley Natural Landscape (AONB) LC4

Green Wedge GW1

#### Placemaking & Design

Conservation Areas HE1

#### **Residential Allocations**

Strategic Sites HA1-4

Mixed Use Sites HA1-3, 9

Primary Settlement Sites HA1-9

Secondary Settlement Sites HA10-12

Main Rural Settlement Sites HA13-18

Gypsy And Traveller Sites S9

#### **Employment & Economy**

Protected Employment Sites EA2

///

Identified Industrial and Business Sites EA1

#### Waste

Identified Potential Waste Management Sites W3

#### **Minerals**

Minerals Safeguarding - Limestone M2

Minerals Safeguarding -Sand and Gravel M2

Minerals Safeguarding Limestone Quarry Buffer Zone M3

#### **Climate Change**

Solar Sites CC2

#### **Retail & Commercial Centres**

Central Shopping and Commercial
Areas RC1

Primary Shop Frontages RC2

Local Centres RC3

Neighbourhood Centres RC3

#### **Community Infrastructure**

Areas of Amenity Importance CI4

Open Space CI3

Allotments CI3

Hawlfraint y Goron a hawliau cronfa ddata 2024 /
 Crown copyright and database rights 2024 OS AC0000823719

Nid wrth Raddfa / Not to scale