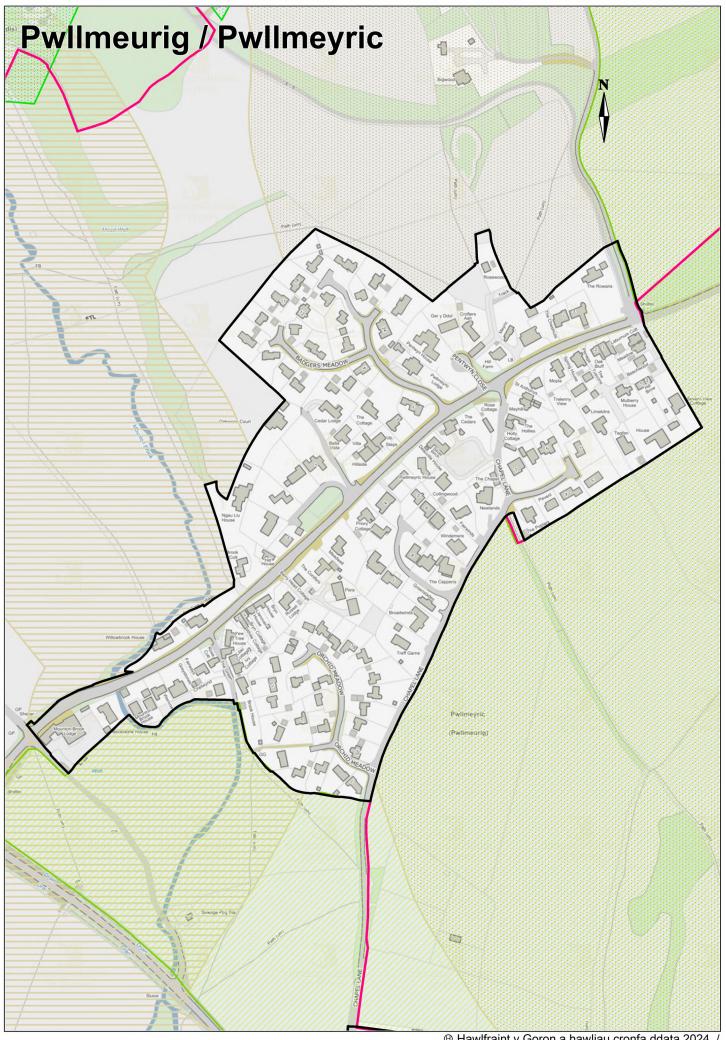

#### **Development: General**

Monmouthshire County Boundary

Settlement Boundaries

#### Placemaking & Design

Conservation Areas HE1

#### **Residential Allocations**

Strategic Sites HA1-4

Mixed Use Sites HA1-3, 9

Primary Settlement Sites HA1-9

Secondary Settlement Sites HA10-12

Main Rural Settlement Sites HA13-18

Gypsy And Traveller Sites S9