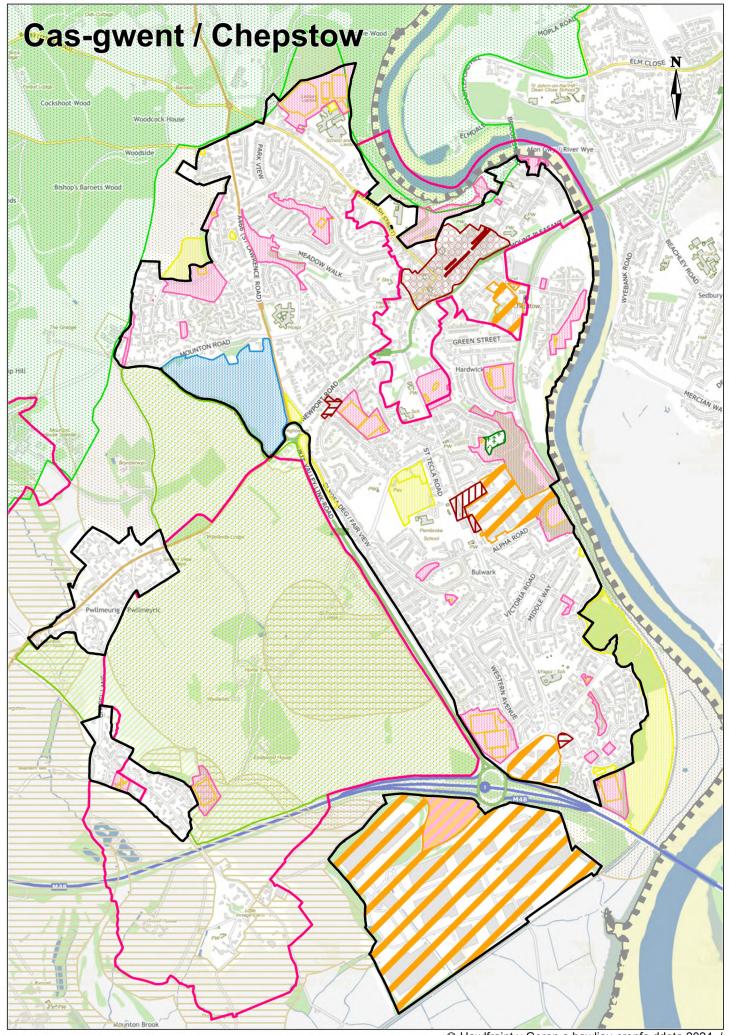

#### Key

#### **Development: General**

Monmouthshire County Boundary

Settlement Boundaries

### Green Infrastructure, Landscape & Nature Recovery

Bannau Brycheiniog National Park LC3

Blaenavon Industrial Landscape
World Heritage Site LC2

Wye Valley Natural Landscape (AONB) LC4

Green Wedge GW1

#### Placemaking & Design

Conservation Areas HE1

#### **Residential Allocations**

Strategic Sites HA1-4

Mixed Use Sites HA1-3, 9

Primary Settlement Sites HA1-9

Secondary Settlement Sites HA10-12

Main Rural Settlement Sites HA13-18

Gypsy And Traveller Sites S9

#### **Employment & Economy**

Protected Employment Sites EA2

///

Identified Industrial and Business Sites EA1

#### Waste

Identified Potential Waste Management Sites W3

#### **Minerals**

Minerals Safeguarding - Limestone M2

Minerals Safeguarding -Sand and Gravel M2

Minerals Safeguarding Limestone Quarry Buffer Zone M3

#### **Climate Change**

Solar Sites CC2

#### **Retail & Commercial Centres**

Central Shopping and Commercial
Areas RC1

Primary Shop Frontages RC2

Local Centres RC3

Neighbourhood Centres RC3

#### **Community Infrastructure**

Areas of Amenity Importance CI4

Open Space CI3

Allotments CI3

Hawlfraint y Goron a hawliau cronfa ddata 2024 /
 Crown copyright and database rights 2024 OS AC0000823719

Nid wrth Raddfa / Not to scale