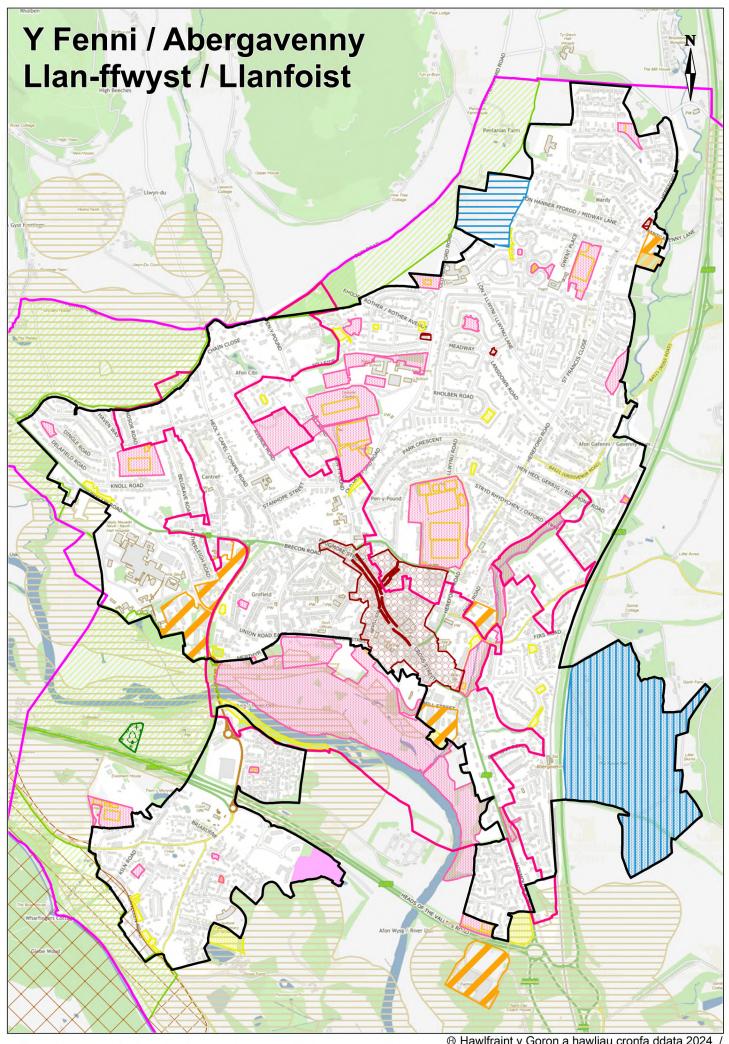

#### Key

#### **Development: General**

Monmouthshire County Boundary

Settlement Boundaries

### Green Infrastructure, Landscape & Nature Recovery

Bannau Brycheiniog National Park LC3

Blaenavon Industrial Landscape
World Heritage Site LC2

Wye Valley Natural Landscape (AONB) LC4

Green Wedge GW1

#### Placemaking & Design

Conservation Areas HE1

#### **Residential Allocations**

Strategic Sites HA1-4

Mixed Use Sites HA1-3, 9

Primary Settlement Sites HA1-9

Secondary Settlement Sites HA10-12

Main Rural Settlement Sites HA13-18

Gypsy And Traveller Sites S9

#### **Employment & Economy**

Protected Employment Sites EA2

///

Identified Industrial and Business Sites EA1

#### Waste

Identified Potential Waste Management Sites W3

#### **Minerals**

Minerals Safeguarding - Limestone M2

Minerals Safeguarding -Sand and Gravel M2

Minerals Safeguarding Limestone Quarry Buffer Zone M3

#### **Climate Change**

Solar Sites CC2

#### **Retail & Commercial Centres**

Central Shopping and Commercial
Areas RC1

Primary Shop Frontages RC2

Local Centres RC3

Neighbourhood Centres RC3

#### **Community Infrastructure**

Areas of Amenity Importance CI4

Open Space CI3

Allotments CI3

Hawlfraint y Goron a hawliau cronfa ddata 2024 /
 Crown copyright and database rights 2024 OS AC0000823719

Nid wrth Raddfa / Not to scale