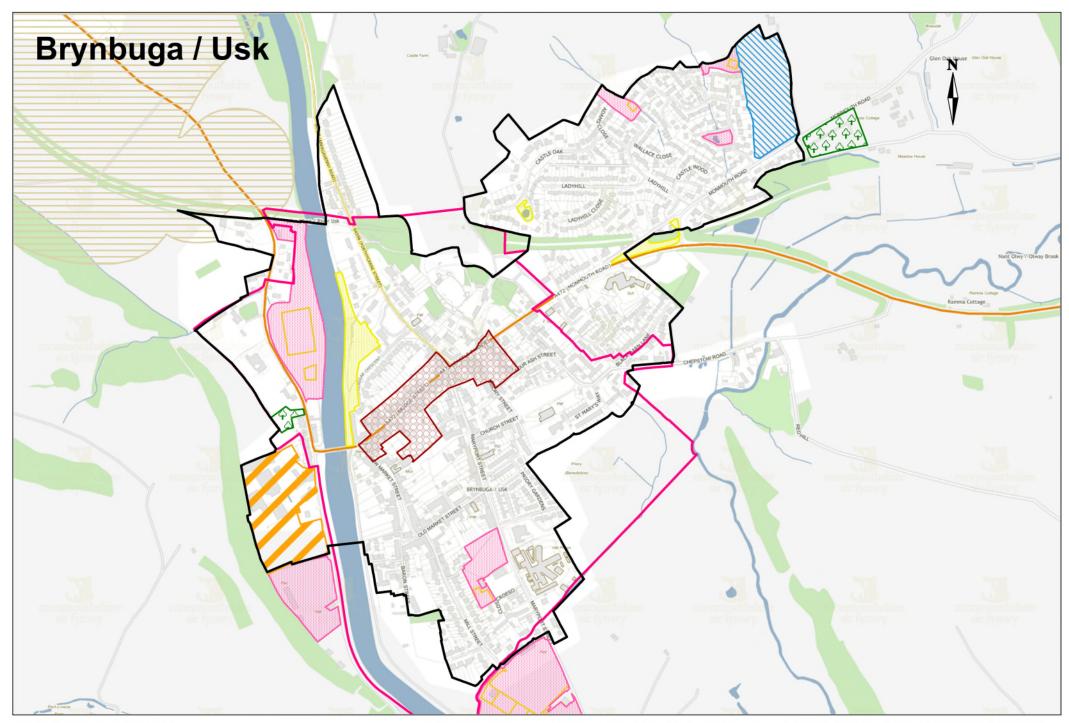

#### Key

#### **Development: General**

Monmouthshire County Boundary

Settlement Boundaries

### Green Infrastructure, Landscape & Nature Recovery

Bannau Brycheiniog National Park LC3

Blaenavon Industrial Landscape
World Heritage Site LC2

Wye Valley Natural Landscape (AONB) LC4

Green Wedge GW1

#### Placemaking & Design

Conservation Areas HE1

#### **Residential Allocations**

Strategic Sites HA1-4

Mixed Use Sites HA1-3, 9

Primary Settlement Sites HA1-9

Secondary Settlement Sites HA10-12

Main Rural Settlement Sites HA13-18

Gypsy And Traveller Sites S9

#### **Employment & Economy**

Protected Employment Sites EA2

///

Identified Industrial and Business Sites EA1

#### Waste

Identified Potential Waste Management Sites W3

#### **Minerals**

Minerals Safeguarding - Limestone M2

Minerals Safeguarding -Sand and Gravel M2

Minerals Safeguarding Limestone Quarry Buffer Zone M3

#### **Climate Change**

Solar Sites CC2

#### **Retail & Commercial Centres**

Central Shopping and Commercial
Areas RC1

Primary Shop Frontages RC2

Local Centres RC3

Neighbourhood Centres RC3

#### **Community Infrastructure**

Areas of Amenity Importance CI4

Open Space CI3

Allotments CI3

Hawlfraint y Goron a hawliau cronfa ddata 2024 /
 Crown copyright and database rights 2024 OS AC0000823719

Nid wrth Raddfa / Not to scale