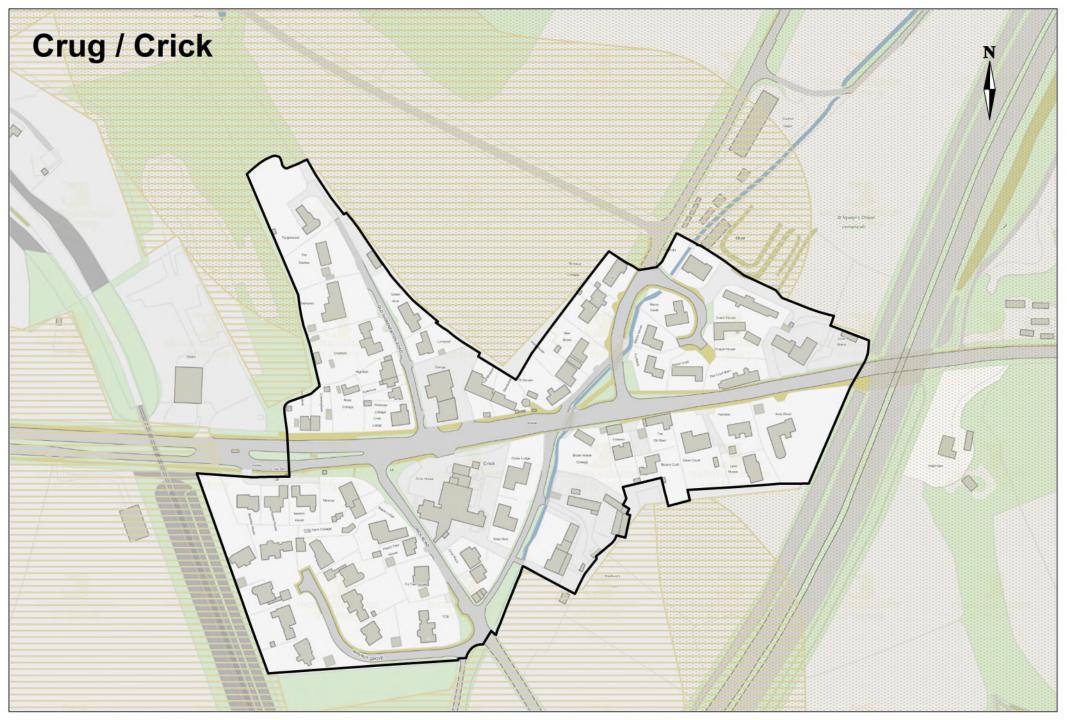

#### Key

#### **Development: General**

Monmouthshire County Boundary

Settlement Boundaries

### Green Infrastructure, Landscape & Nature Recovery

Bannau Brycheiniog National Park LC3

Blaenavon Industrial Landscape
World Heritage Site LC2

Wye Valley Natural Landscape (AONB) LC4

Green Wedge GW1

#### Placemaking & Design

Conservation Areas HE1

#### **Residential Allocations**

Strategic Sites HA1-4

Mixed Use Sites HA1-3, 9

Primary Settlement Sites HA1-9

Secondary Settlement Sites HA10-12

Main Rural Settlement Sites HA13-18

Gypsy And Traveller Sites S9

#### **Employment & Economy**

Protected Employment Sites EA2

///

Identified Industrial and Business Sites EA1

#### Waste

Identified Potential Waste Management Sites W3

#### **Minerals**

Minerals Safeguarding - Limestone M2

Minerals Safeguarding -Sand and Gravel M2

Minerals Safeguarding Limestone Quarry Buffer Zone M3

#### **Climate Change**

Solar Sites CC2

#### **Retail & Commercial Centres**

Central Shopping and Commercial
Areas RC1

Primary Shop Frontages RC2

Local Centres RC3

Neighbourhood Centres RC3

#### **Community Infrastructure**

Areas of Amenity Importance CI4

Open Space CI3

Allotments CI3

Hawlfraint y Goron a hawliau cronfa ddata 2024 /
 Crown copyright and database rights 2024 OS AC0000823719

Nid wrth Raddfa / Not to scale