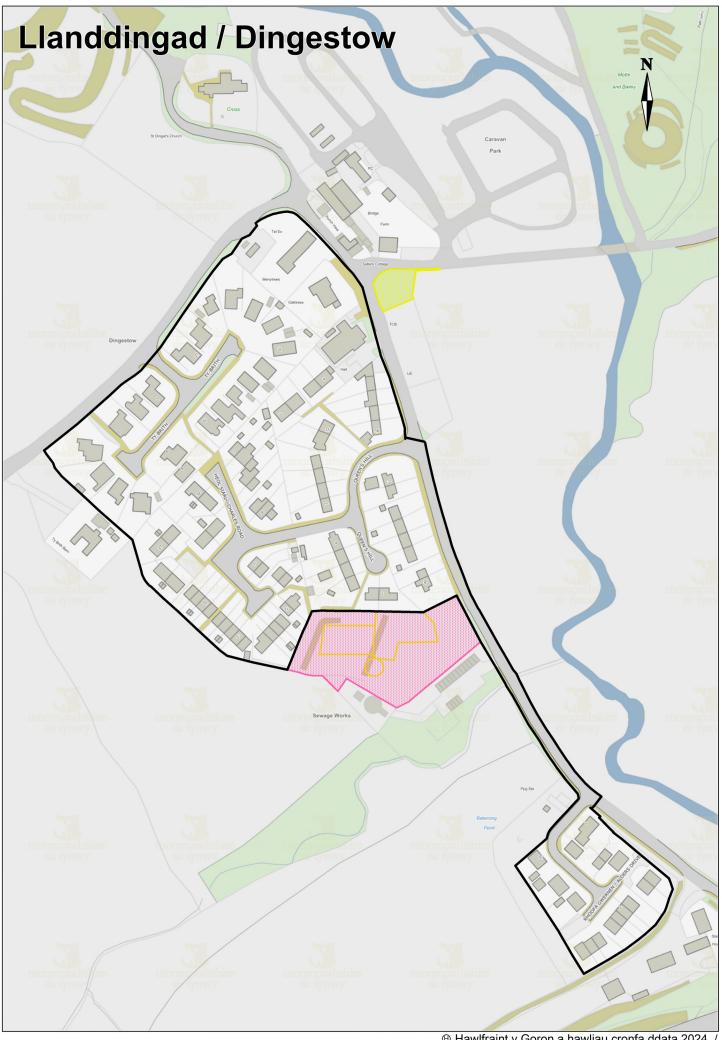

#### Key

#### **Development: General**

Monmouthshire County Boundary

Settlement Boundaries

### Green Infrastructure, Landscape & Nature Recovery

Bannau Brycheiniog National Park LC3

Blaenavon Industrial Landscape
World Heritage Site LC2

Wye Valley Natural Landscape (AONB) LC4

Green Wedge GW1

#### Placemaking & Design

Conservation Areas HE1

#### **Residential Allocations**

Strategic Sites HA1-4

Mixed Use Sites HA1-3, 9

Primary Settlement Sites HA1-9

Secondary Settlement Sites HA10-12

Main Rural Settlement Sites HA13-18

Gypsy And Traveller Sites S9

#### **Employment & Economy**

Protected Employment Sites EA2

///

Identified Industrial and Business Sites EA1

#### Waste

Identified Potential Waste Management Sites W3

#### **Minerals**

Minerals Safeguarding - Limestone M2

Minerals Safeguarding -Sand and Gravel M2

Minerals Safeguarding Limestone Quarry Buffer Zone M3

#### **Climate Change**

Solar Sites CC2

#### **Retail & Commercial Centres**

Central Shopping and Commercial
Areas RC1

Primary Shop Frontages RC2

Local Centres RC3

Neighbourhood Centres RC3

#### **Community Infrastructure**

Areas of Amenity Importance CI4

Open Space CI3

Allotments CI3

Hawlfraint y Goron a hawliau cronfa ddata 2024 /
 Crown copyright and database rights 2024 OS AC0000823719

Nid wrth Raddfa / Not to scale