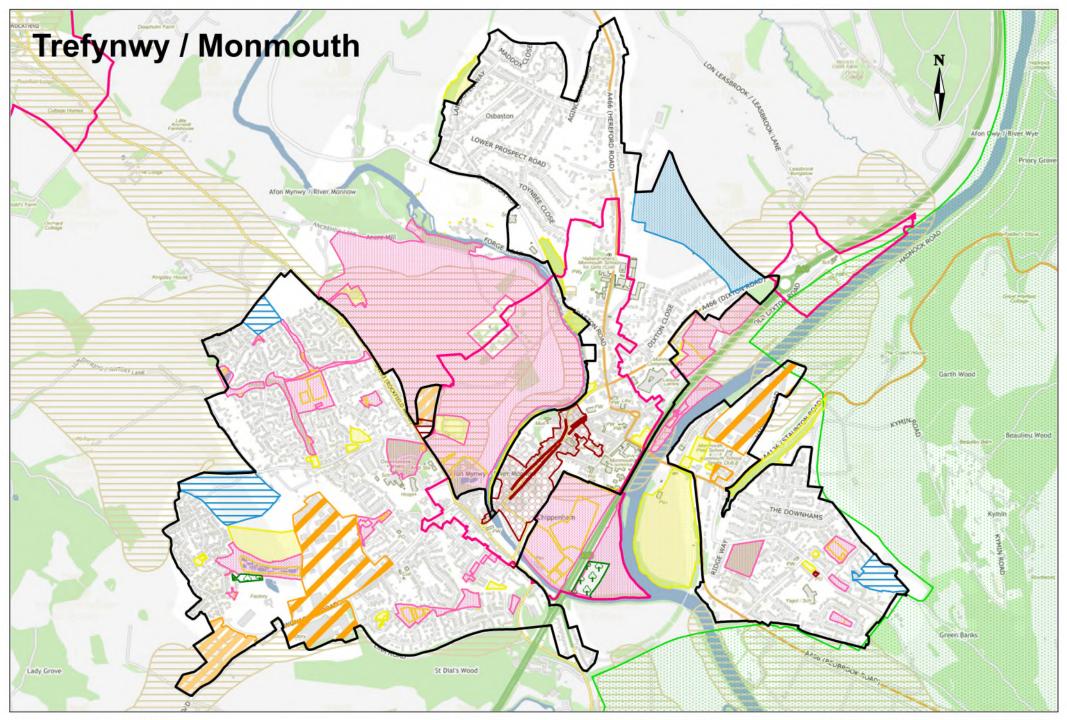

#### Key

#### **Development: General**

Monmouthshire County Boundary

Settlement Boundaries

### Green Infrastructure, Landscape & Nature Recovery

Bannau Brycheiniog National Park LC3

Blaenavon Industrial Landscape
World Heritage Site LC2

Wye Valley Natural Landscape (AONB) LC4

Green Wedge GW1

#### Placemaking & Design

Conservation Areas HE1

#### **Residential Allocations**

Strategic Sites HA1-4

Mixed Use Sites HA1-3, 9

Primary Settlement Sites HA1-9

Secondary Settlement Sites HA10-12

Main Rural Settlement Sites HA13-18

Gypsy And Traveller Sites S9

#### **Employment & Economy**

Protected Employment Sites EA2

///

Identified Industrial and Business Sites EA1

#### Waste

Identified Potential Waste Management Sites W3

#### **Minerals**

Minerals Safeguarding - Limestone M2

Minerals Safeguarding -Sand and Gravel M2

Minerals Safeguarding Limestone Quarry Buffer Zone M3

#### **Climate Change**

Solar Sites CC2

#### **Retail & Commercial Centres**

Central Shopping and Commercial
Areas RC1

Primary Shop Frontages RC2

Local Centres RC3

Neighbourhood Centres RC3

#### **Community Infrastructure**

Areas of Amenity Importance CI4

Open Space CI3

Allotments CI3

Hawlfraint y Goron a hawliau cronfa ddata 2024 /
 Crown copyright and database rights 2024 OS AC0000823719

Nid wrth Raddfa / Not to scale