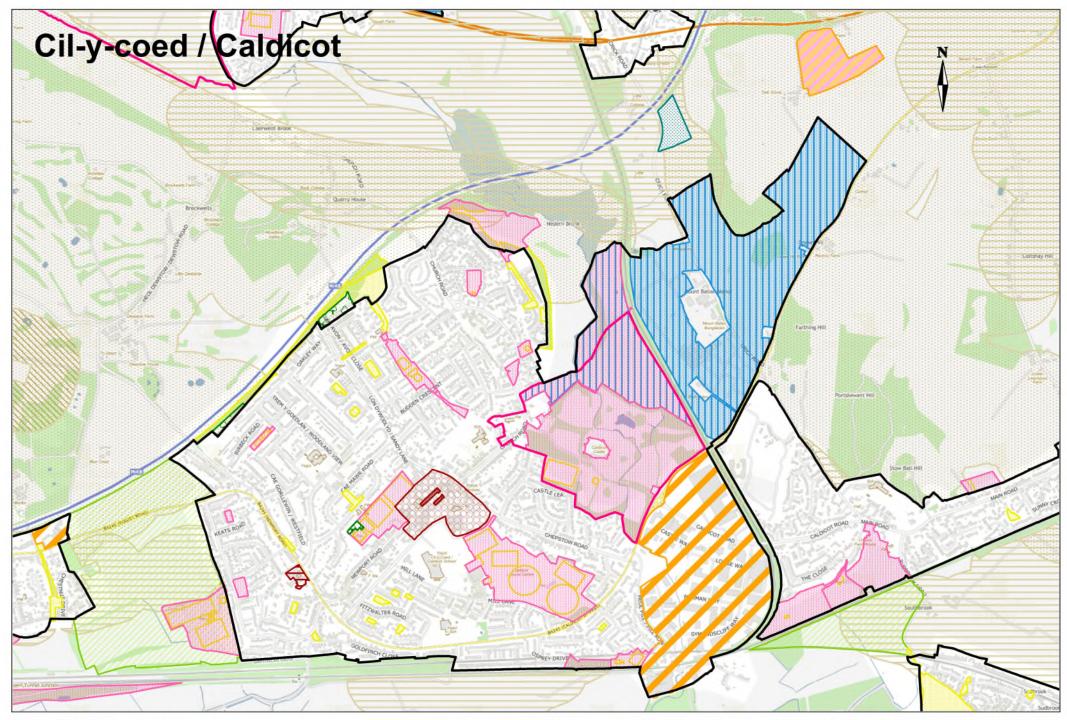

#### Key

#### **Development: General**

Monmouthshire County Boundary

Settlement Boundaries

### Green Infrastructure, Landscape & Nature Recovery

Bannau Brycheiniog National Park LC3

Blaenavon Industrial Landscape
World Heritage Site LC2

Wye Valley Natural Landscape (AONB) LC4

Green Wedge GW1

#### Placemaking & Design

Conservation Areas HE1

#### **Residential Allocations**

Strategic Sites HA1-4

Mixed Use Sites HA1-3, 9

Primary Settlement Sites HA1-9

Secondary Settlement Sites HA10-12

Main Rural Settlement Sites HA13-18

Gypsy And Traveller Sites S9

#### **Employment & Economy**

Protected Employment Sites EA2

///

Identified Industrial and Business Sites EA1

#### Waste

Identified Potential Waste Management Sites W3

#### **Minerals**

Minerals Safeguarding - Limestone M2

Minerals Safeguarding -Sand and Gravel M2

Minerals Safeguarding Limestone Quarry Buffer Zone M3

#### **Climate Change**

Solar Sites CC2

#### **Retail & Commercial Centres**

Central Shopping and Commercial
Areas RC1

Primary Shop Frontages RC2

Local Centres RC3

Neighbourhood Centres RC3

#### **Community Infrastructure**

Areas of Amenity Importance CI4

Open Space CI3

Allotments CI3

Hawlfraint y Goron a hawliau cronfa ddata 2024 /
 Crown copyright and database rights 2024 OS AC0000823719

Nid wrth Raddfa / Not to scale