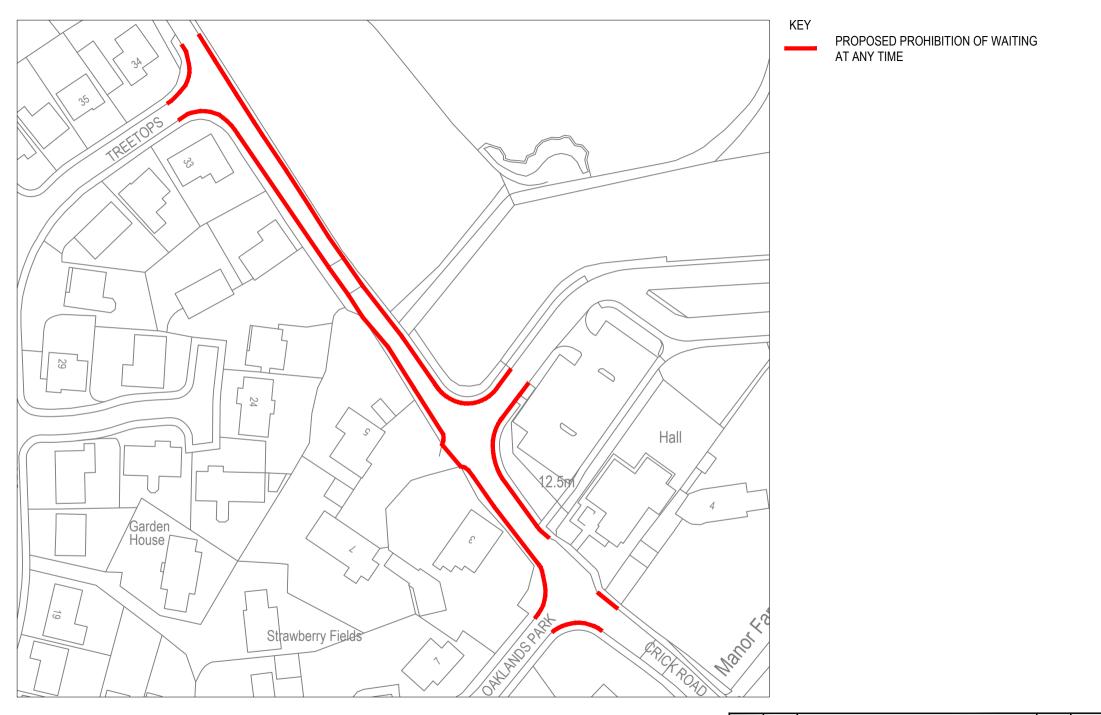

|                                                                                         |  |                          |                                                                                 |                 |                  | Date | Description                                                                                                                                                                                                                                                               | Drawn | Chkd                                |
|-----------------------------------------------------------------------------------------|--|--------------------------|---------------------------------------------------------------------------------|-----------------|------------------|------|---------------------------------------------------------------------------------------------------------------------------------------------------------------------------------------------------------------------------------------------------------------------------|-------|-------------------------------------|
| MARK HAND<br>mommouthshire<br>HEAD OF PLACEMAKING, REGENERATION,<br>HIGHWAYS & FLOODING |  | CRICK ROAD - PORTSKEWETT | PROPOSED PROHIBITION OF WAITING 8AM - 5PM MON - FRI<br>CRICK ROAD - PORTSKEWETT | TJG             | Checked<br>PC    |      | Drawing No.<br>1992                                                                                                                                                                                                                                                       |       | REV                                 |
|                                                                                         |  |                          |                                                                                 | Scale<br>1:1000 | Date<br>16/12/22 |      | THIS MAY IS REPRODUCED FROM ORDANICS SUMPLY MATERIAL WITH THE PERMASISION OF ORDANACE SUMPLY ON BEHALF OF<br>MALESTYS STATIONERY OFFICE CONTROL INJUNITIESES REPRODUCTION INFRINCES CROWN COPYRIGHT AND MAY LEAD T<br>PROCEEDINGS. MORMOUTHENRE COUNTY COUNCE LA00122.000 |       | NTROLLER OF HER<br>ECUTION OR CIVIL |