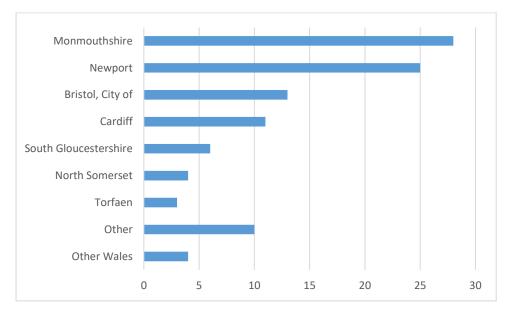

| Mid-Year Population Estimate 2020 |
|-----------------|-------------|-----------------------------------|
| Age 0 to 4      | 4.5 %       | 4.4%                              |
| Age 5 to 9      | 4.8 %       | 4.4%                              |
| Age 10 to 19    | 8.7 %       | 7.0%                              |
| Age 20 to 44    | 25.9 %      | 19.5%                             |
| Age 45 to 64    | 34.3 %      | 40.3%                             |
| Age 65 and over | 21.8 %      | 24.5%                             |

Median Age 53 (Monmouthshire 49)

Employment

**Economically Active<sup>2</sup>:** 71.6%

Employed<sup>3</sup>: 70.3%

 <sup>&</sup>lt;sup>2</sup> 2011 Census (% of 16-74 year olds)
 <sup>3</sup> 2011 Census (% of 16-74 year olds)

### Travel to Work Flows<sup>4</sup>:



## Number and Type of Local Jobs<sup>5</sup>

|                                                                | Number of<br>Employees by<br>Broad Industry |
|----------------------------------------------------------------|---------------------------------------------|
| Agricultural, Forestry, mining, quarrying Employees**          | 10                                          |
| Manufacturing, construction Employees                          | 40                                          |
| Wholesale, retail, motor trades, transport & storage Employees | 30                                          |
| Accommodation & Food Services Employees                        | 60                                          |

<sup>&</sup>lt;sup>4</sup> 2011 Census

<sup>&</sup>lt;sup>5</sup> ONS Bu