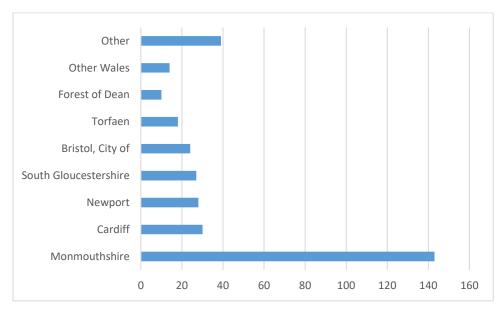

-Year Population Estimate 2020 |
|-----------------|-------------|-----------------------------------|
| Age 0 to 4      | 4.1%        | 2.7%                              |
| Age 5 to 9      | 3.7%        | 4.7%                              |
| Age 10 to 19    | 13.6%       | 11.4%                             |
| Age 20 to 44    | 21.5%       | 18.4%                             |
| Age 45 to 64    | 35.9%       | 34.5%                             |
| Age 65 and over | 21.2%       | 28.4%                             |

Median Age 52 (Monmouthshire 49)

#### Employment

**Economically Active<sup>2</sup>:** 71.1%

Employed<sup>3</sup>: 66.1%

 <sup>&</sup>lt;sup>2</sup> 2011 Census (% of 16-74 year olds)
 <sup>3</sup> 2011 Census (% of 16-74 year olds)

### Travel to Work Flows<sup>4</sup>:



# Number and Type of Local Jobs<sup>5</sup>

|                                                                | Number of<br>Employees by<br>Broad Industry |
|----------------------------------------------------------------|---------------------------------------------|
| Agricultural, Forestry, mining, quarrying Employees**          | 0                                           |
| Manufacturing, construction Employees                          | 50                                          |
| Wholesale, retail, motor trades, transport & storage Employees | 20                                          |
| Accommodation & Food Services Employees                        | 10                                          |

<sup>&</sup>lt;sup>4</sup> 2011 Census

<sup>&</sup>lt;sup>5</sup> ONS Bus