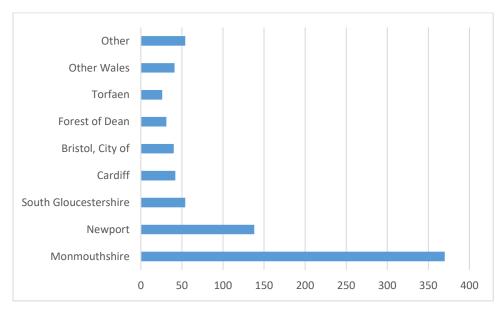

1 | Mid-Year Population Estimate 2020 |
|-----------------|-------------|-----------------------------------|
| Age 0 to 4      | 2.8%        | 8.2%                              |
| Age 5 to 9      | 5.5%        | 4.5%                              |
| Age 10 to 19    | 13.3%       | 8.9%                              |
| Age 20 to 44    | 25.7%       | 38%                               |
| Age 45 to 64    | 35%         | 25.9%                             |
| Age 65 and over | 17.7%       | 14.5%                             |

37 (Monmouthshire 49) Median Age

Employment

**Economically Active<sup>2</sup>:** 68.5%

Employed<sup>3</sup>: 62.2%

 <sup>&</sup>lt;sup>2</sup> 2011 Census (% of 16-74 year olds)
 <sup>3</sup> 2011 Census (% of 16-74 year olds)

# Travel to Work Flows<sup>4</sup>:



# Number and Type of Local Jobs<sup>5</sup>

|                                                                | Number of<br>Employees by<br>Broad Industry |
|----------------------------------------------------------------|---------------------------------------------|
| Agricultural, Forestry, mining, quarrying Employees**          | 5                                           |
| Manufacturing, construction Employees                          | 500                                         |
| Wholesale, retail, motor trades, transport & storage Employees | 1,130                                       |
| Accommodation & Food Services Employees                        | 120                                         |

<sup>&</sup>lt;sup>4</sup> 2011 Census

<sup>&</sup>lt;sup>5</sup> ONS Bus