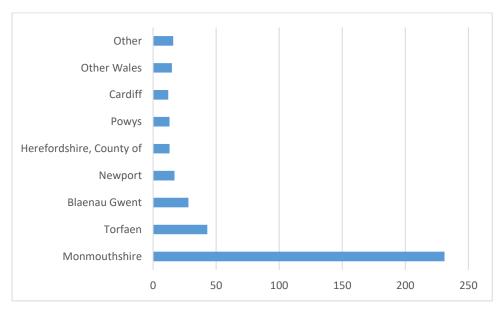

## Self-Containment<sup>6</sup>

5.3% of Llanfoist residents who are employed work in Llanfoist.

| Housing |
|---------|
|---------|