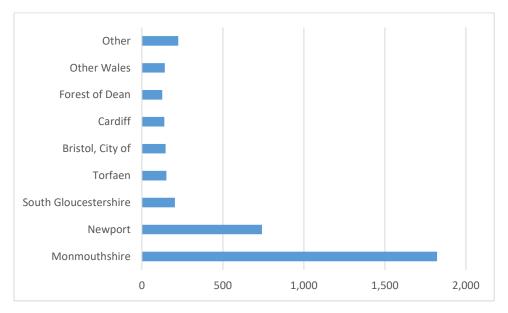

2011 | Mid-Year Population Estimate 2020 |
|-----------------|-------------|-----------------------------------|
| Age 0 to 4      | 5.4%        | 4.6%                              |
| Age 5 to 9      | 4.9%        | 5.8%                              |
| Age 10 to 19    | 12.2%       | 10.6%                             |
| Age 20 to 44    | 28.7%       | 27.4%                             |
| Age 45 to 64    | 27.9%       | 26.9%                             |
| Age 65 and over | 20.9%       | 24.6%                             |

46 (Monmouthshire 49) Median Age

Employment

Economically Active<sup>2</sup>: 67.0% Employed<sup>3</sup>: 60.3%

 <sup>&</sup>lt;sup>2</sup> 2011 Census (% of 16-74 year olds)
 <sup>3</sup> 2011 Census (% of 16-74 year olds)

## Travel to Work Flows<sup>4</sup>:



## Number and Type of Local Jobs<sup>5</sup>

|                                                                | Number of<br>Employees by<br>Broad Industry |
|----------------------------------------------------------------|---------------------------------------------|
| Agriculture, Forestry, mining, quarrying Employees**           | 5                                           |
| Manufacturing, construction employees                          | 500                                         |
| Wholesale, retail, motor trades, transport & storage Employees | 1,130                                       |
| Accommodation & food services Employees                        | 120                                         |

<sup>&</sup>lt;sup>4</sup> 2011 Census

<sup>&</sup>lt;sup>5</sup> ONS Bu