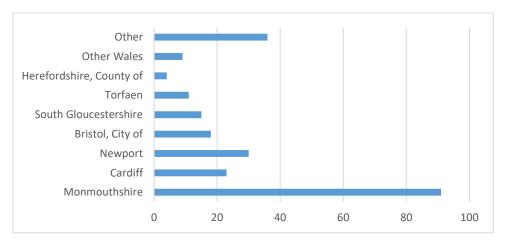

|                 |             | 2020                              |
| Age 0 to 4      | 3.5%        | 3.0%                              |
| Age 5 to 9      | 3.6%        | 3.6%                              |
| Age 10 to 19    | 16.2%       | 11.8%                             |
| Age 20 to 44    | 20.2%       | 19.0%                             |
| Age 45 to 64    | 39.2%       | 35.3%                             |
| Age 65 and over | 17.3%       | 27.3%                             |

Median Age 53 (includes Mathern) (Monmouthshire 49)

# Employment

**Economically Active<sup>2</sup>:** 68.6%

**Employed<sup>3</sup>:** 62.7%

<sup>&</sup>lt;sup>2</sup> 2011 Census (% of 16-74 year olds)

<sup>&</sup>lt;sup>3</sup> 2011 Census (% of 16-74 year olds)

### Travel to Work Flows<sup>4</sup>:



# Number and Type of Local Jobs<sup>5</sup>

|                                                                | Number of<br>Employees by |
|----------------------------------------------------------------|---------------------------|
|                                                                | Broad Industry            |
| Agricultural, Forestry, mining, quarrying Employees**          | 10                        |
| Manufacturing, construction Employees                          | 50                        |
| Wholesale, retail, motor trades, transport & storage Employees | 65                        |
| Accommodation & Food Services Employees                        | 375                       |
| Professional & Service Employees                               | 150