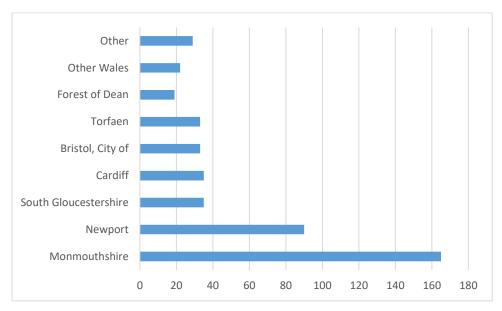

------------------|
| Age 0 to 4      | 5.7%        | 5%                                |
| Age 5 to 9      | 4.7%        | 7%                                |
| Age 10 to 19    | 11.5%       | 11.9%                             |
| Age 20 to 44    | 27.2%       | 25.6%                             |
| Age 45 to 64    | 29.9%       | 29.1%                             |
| Age 65 and over | 21.0%       | 21.4%                             |

Median Age 45 (includes Llanvair Discoed) (Monmouthshire 49)

#### Employment

**Economically Active<sup>3</sup>:** 70.7%

**Employed**<sup>4</sup>: 64.4%

<sup>&</sup>lt;sup>2</sup> 2011 Census

<sup>&</sup>lt;sup>3</sup> 2011 Census (% of 16-74 year olds)

<sup>&</sup>lt;sup>4</sup> 2011 Census (% of 16-74 year olds)

# Travel to Work Flows<sup>5</sup>:



# Number and Type of Local Jobs<sup>6</sup>

|                                                                | Number of<br>Employees by<br>Broad Industry |
|----------------------------------------------------------------|---------------------------------------------|
| Agricultural, Forestry, mining, quarrying Employees**          | 10                                          |
| Manufacturing, construction Employees                          | 40                                          |
| Wholesale, retail, motor trades, transport & storage Employees | 30                                          |
| Accommodation & Food Services Employees                        | 60                                          |

<sup>&</sup>lt;sup>5</sup> 2011 Census

<sup>&</sup>lt;sup>6</sup> ONS Bus