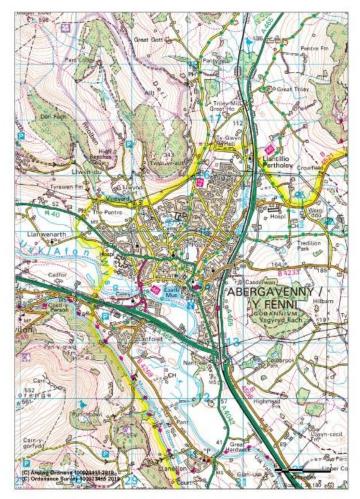

#### Abergavenny

Abergavenny is located in the north west of the County and has good public transport links by rail to Newport, Cardiff, and the Midlands, and good road links to Cwmbran, Newport, Monmouth and the M4. It has a particularly important strategic role through its road links via the A40 to Brecon and Mid Wales and via the A465 to the Heads of the Valleys and Midlands. The A465 separates the town from the nearby settlement of Llanfoist to the south, and partly defines the town edge to the east. The built-up area to the north and west extends close to the Brecon Beacons National Park (BBNP) boundary, and Llanfoist adjoins the Blaenavon World Heritage Site.

The town has a significant local employment base, including high proportions working in the health and education sectors and a growing emphasis on food production and processing. It acts as a retail, health, education and cultural centre for an extensive rural area. The town centre itself is a Conservation Area and is attractive to tourists, particularly with the growth of its annual food festival. Regeneration of the centre has taken place, with the redevelopment of the cattle market, which has been relocated, and the Brewery Yard, to rear of the Town Hall.