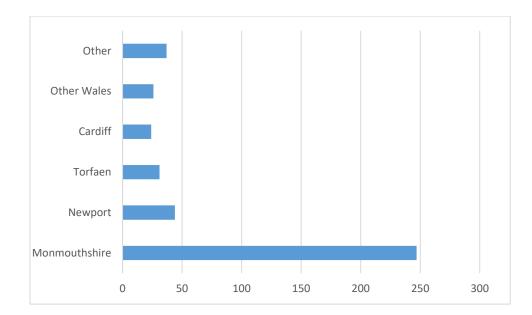

## Travel to Work Flows<sup>4</sup>:

<sup>&</sup>lt;sup>2</sup> 2011 Census (% of 16-74 year olds)

<sup>&</sup>lt;sup>3</sup> 2011 Census (% of 16-74 year olds)

<sup>&</sup>lt;sup>4</sup> 2011 Census