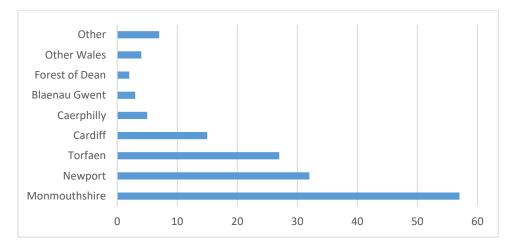

----------|-----------------------------------|
| Age 0 to 4      | 3.4%        | 5.5%                              |
| Age 5 to 9      | 4.1%        | 5.7%                              |
| Age 10 to 19    | 12.4%       | 7.4%                              |
| Age 20 to 44    | 16.2%       | 20.7%                             |
| Age 45 to 64    | 36%         | 26.0%                             |
| Age 65 and over | 27.9%       | 34.8%                             |

Median Age 55.0 (Monmouthshire 49.0)

Employment

**Economically Active<sup>2</sup>:** 61.6%

**Employed<sup>3</sup>:** 56.3%

## Travel to Work Flows<sup>4</sup>:

<sup>&</sup>lt;sup>2</sup> 2011 Census (% of 16-74 year olds)

<sup>&</sup>lt;sup>3</sup> 2011 Census (% of 16-74 year olds)

<sup>&</sup>lt;sup>4</sup> 2011 Census



# Number and Type of Local Jobs<sup>5</sup>

|                                                                | Number of<br>Employees by |
|----------------------------------------------------------------|---------------------------|
|                                                                | Broad Industry            |
| Agricultural, Forestry, mining, quarrying Employees**          | 60                        |
| Manufacturing, construction Employees                          | 45                        |
| Wholesale, retail, motor trades, transport & storage Employees | 70                        |
| Accommodation & Food Services Employees                        | 170                       |
| Professional & Service Employees                               | 160