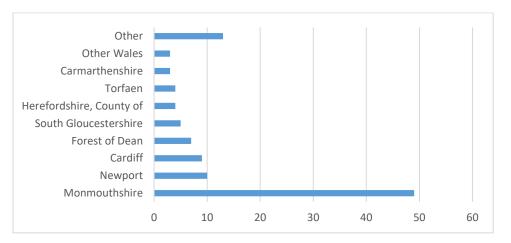

ation Estimate 2020 |
|-----------------|-------------|-----------------------------------|
| Age 0 to 4      | 4.2%        | 7.2%                              |
| Age 5 to 9      | 4.8%        | 7.7%                              |
| Age 10 to 19    | 14.5%       | 9.8%                              |
| Age 20 to 44    | 22.6%       | 26.2%                             |
| Age 45 to 64    | 34.5%       | 24.3%                             |
| Age 65 and over | 19.4%       | 24.7%                             |

Median Age 44 (Monmouthshire 49)

Employment

Economically Active<sup>2</sup>: 72.7 %

**Employed**<sup>3</sup>: 66.5 %

<sup>&</sup>lt;sup>2</sup> 2011 Census (% of 16-74 year olds)

<sup>&</sup>lt;sup>3</sup> 2011 Census (% of 16-74 year olds)

#### Travel to Work Flows<sup>4</sup>:



# Number and Type of Local Jobs<sup>5</sup>

|                                                                | Number of      |
|----------------------------------------------------------------|----------------|
|                                                                | Employees by   |
|                                                                | Broad Industry |
| Agricultural, Forestry, mining, quarrying Employees**          | 10             |
| Manufacturing, construction Employees                          | 10             |
| Wholesale, retail, motor trades, transport & storage Employees | 10             |
| Accommodation & Food Services Employees                        | 15             |
| Professional & Service Employees                               | 155