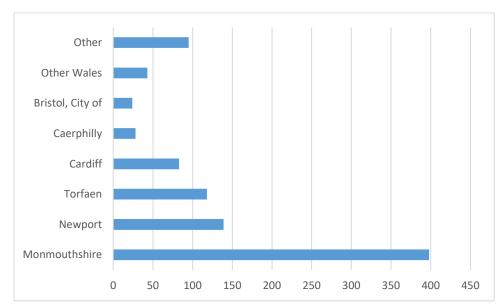

ulation Estimate |
|-----------------|-------------|------------------------------|
|                 |             | 2020                         |
| Age 0 to 4      | 6.4%        | 4.8%                         |
| Age 5 to 9      | 6.4%        | 5.3%                         |
| Age 10 to 19    | 12.6%       | 11.4%                        |
| Age 20 to 44    | 31.7%       | 29.0%                        |
| Age 45 to 64    | 26.4%       | 29.1%                        |
| Age 65 and over | 16.6%       | 20.5%                        |

Median Age 44 (Monmouthshire 49)

## Employment

Economically Active<sup>2</sup>: 72.4%

Employed<sup>3</sup>: 65.5%

<sup>&</sup>lt;sup>2</sup> 2011 Census (% 16-74 year olds) <sup>3</sup> 2011 Census (% 16-74 year olds)

# Travel to Work Flows<sup>4</sup>:



# Number and Type of Local Jobs<sup>5</sup>

|                                                                | Number of<br>Employees by<br>Broad Industry |
|----------------------------------------------------------------|---------------------------------------------|
| Agriculture, Forestry, mining, quarrying Employees**           | 10                                          |
| Manufacturing, construction Employees                          | 480                                         |
| Wholesale, retail, motor trades, transport & storage Employees | 2,250                                       |
| Accommodation & Food Services Employees                        | 415                                         |
| Professional & Service Employees                               | 1,530