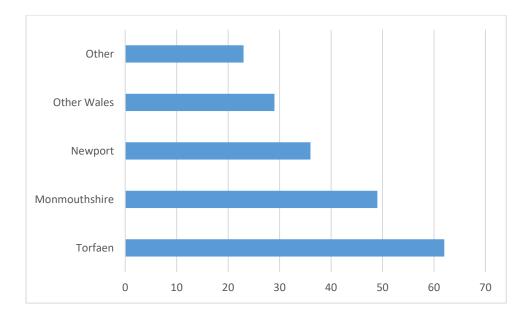

6%        | 3.5%                              |
| Age 10 to 19    | 11.9%       | 11.7%                             |
| Age 20 to 44    | 21.2%       | 25%                               |
| Age 45 to 64    | 40.4%       | 31%                               |
| Age 65 and over | 15.6%       | 25.2%                             |

Median Age 51.0 (includes Penperlleni) (Monmouthshire 49.0)

|                                    | Employment |
|------------------------------------|------------|
| Economically Active <sup>2</sup> : | 70%        |
| Employed <sup>3</sup> :            | 65%        |

Travel to Work Flows<sup>4</sup>:

<sup>&</sup>lt;sup>2</sup> 2011 Census (% of 16-74 year olds)

<sup>&</sup>lt;sup>3</sup> 2011 Census (% of 16-74 year olds)

<sup>&</sup>lt;sup>4</sup> 2011 Census



# Number and Type of Local Jobs<sup>5</sup>

|                                                                | Number of<br>Employees by<br>Broad Industry |
|----------------------------------------------------------------|---------------------------------------------|
| Agricultural, Forestry, mining, quarrying Employees**          | 55                                          |
| Manufacturing, construction Employees                          | 270                                         |
| Wholesale, retail, motor trades, transport & storage Employees | 85                                          |
| Accommodation & Food Services Employees                        | 45                                          |
| Professional & Service Employees                               | 315