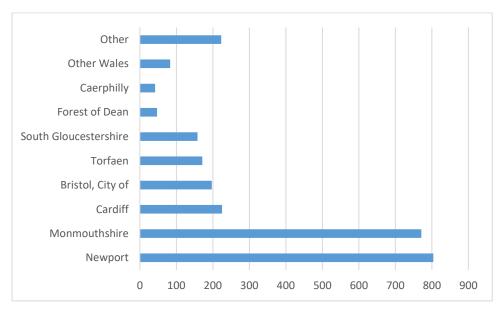

lation Estimate 2020 |
|-----------------|-------------|-----------------------------------|
| Age 0 to 4      | 5.5%        | 4.5%                              |
| Age 5 to 9      | 6.6%        | 4.7%                              |
| Age 10 to 19    | 14.1%       | 11.1%                             |
| Age 20 to 44    | 30.4%       | 28%                               |
| Age 45 to 64    | 29.8%       | 31.2%                             |
| Age 65 and over | 13.6%       | 20.4 %                            |

Median Age 45 (Monmouthshire 49)

Employment

**Economically Active<sup>2</sup>:** 75.4%

**Employed<sup>3</sup>:** 70.4%

<sup>&</sup>lt;sup>2</sup> 2011 Census (% of 16-74 year olds)

<sup>&</sup>lt;sup>3</sup> 2011 Census (% of 16-74 year olds)

# Travel to Work Flows<sup>4</sup>:



<sup>4</sup> 2011 Census

# Number and Type of Local Jobs<sup>5</sup>

|                                                                | Number of      |
|----------------------------------------------------------------|----------------|
|                                                                | Employees by   |
|                                                                | Broad Industry |
| Agricultural, Forestry, mining, quarrying Employees**          | 5              |
| Manufacturing, construction Employees                          | 635            |
| Wholesale, retail, motor trades, transport & storage Employees | 105            |
| Accommodation & Food Services Employees                        | 240            |
| Professional & Service Employees