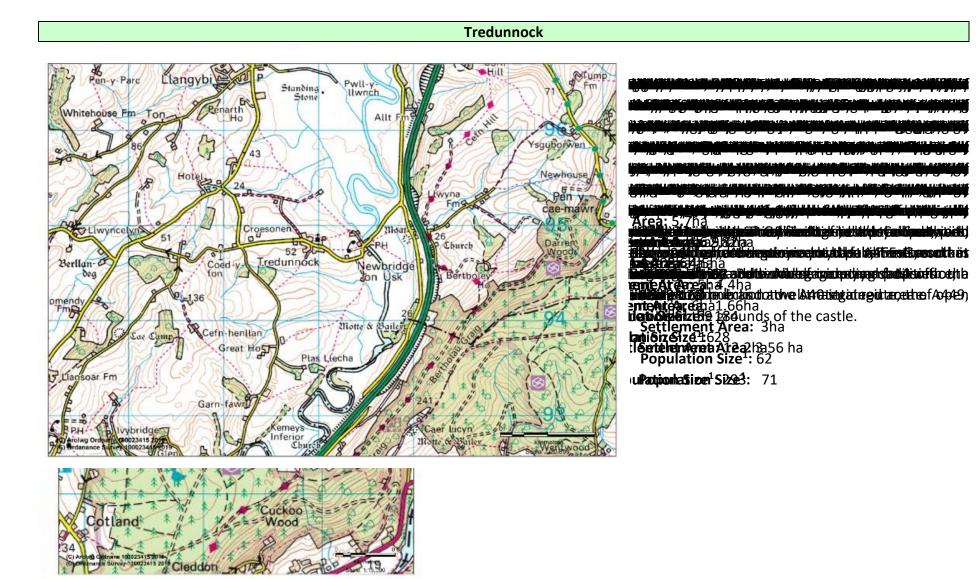

|                | 60                | 5 (8.3%)        | Weighted Score = 2.5%                                                                                                                                                                                                      |
| Tota  | l Score                                                                            |                | 193               | 31              | Weighted Score = 17.8%                                                                                                                                                                                                     |

\*2e to 2y - more than 3 of each service/facility – 3 points

2 to 3 of each service/facility – 2 points

1 of each service/facility – 1 point



<sup>&</sup>lt;sup>1</sup> 2022 Census, dwelling count

#### Age Structure:

|                 | Census 2011    | Mid <del>l Yésun PRopulation Estimate</del> e<br>200290 |
|-----------------|----------------|---------------------------------------------------------|
| Age 0 to 4      | <b>8.9%</b>    | <b>8<u>1</u>9%</b>                                      |
| Age 5 to 9      | <b>65.00</b> % |                                                         |
| Age 10 to 19    | <b>IDE</b>     | <b>199%</b>                                             |
| Age 20 to 44    | 213.4%         | 28,8%                                                   |
| ASE 45 t8 64    | <b>35.8%</b>   | 38,0%                                                   |
| Age 63 and over | <b>2793%</b>   | <b>33.1</b> %