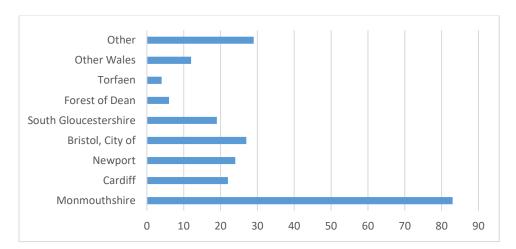

| Mid-Year Population Estimate 2020 |
|-----------------|-------------|-----------------------------------|
| Age 0 to 4      | 4.0%        | 4.6%                              |
| Age 5 to 9      | 4.6%        | 4.3%                              |
| Age 10 to 19    | 13.4%       | 9.7%                              |
| Age 20 to 44    | 19.6%       | 19.4%                             |
| Age 45 to 64    | 34.7%       | 33.8%                             |
| Age 65 and over | 23.7%       | 28.3%                             |

Median Age 48.0 (Monmouthshire 49)

Employment

**Economically Active<sup>2</sup>:** 61.0%

Employed<sup>3</sup>: 58.0%

 <sup>&</sup>lt;sup>2</sup> 2011 Census (% of 16-74 year olds)
 <sup>3</sup> 2011 Census (% of 16-74 year olds)

# Travel to Work Flows<sup>4</sup>:



# Number and Type of Local Jobs<sup>5</sup>

|                                                                | Number of<br>Employees by<br>Broad Industry |
|----------------------------------------------------------------|---------------------------------------------|
| Agricultural, Forestry, mining, quarrying Employees            | 10                                          |
| Manufacturing, construction Employees                          | 50                                          |
| Wholesale, retail, motor trades, transport & storage Employees | 65                                          |
| Accommodation & Food Services Employees                        | 375                                         |
| Professional & Service Employees                               | 150