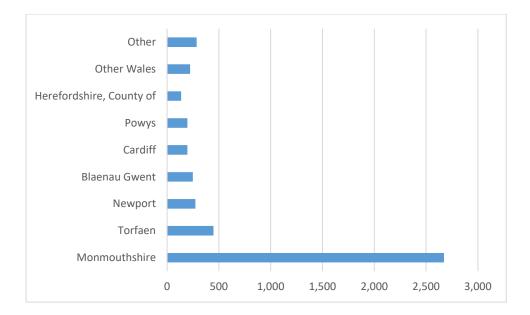

## Self-Containment<sup>6</sup>

43% of Abergavenny residents who are employed work in Abergavenny.

| Housing                                       |       |  |  |  |  |  |  |
|-----------------------------------------------|-------|--|--|--|--|--|--|
| Households: <sup>7</sup>                      |       |  |  |  |  |  |  |
| Owned                                         | 67.3% |  |  |  |  |  |  |
| Shared ownership (part owned and part rented) | 0.3%  |  |  |  |  |  |  |
| Social rented                                 | 18.5% |  |  |  |  |  |  |
| Private rented                                | 12.6% |  |  |  |  |  |  |
| Living rent free                              | 1.3%  |  |  |  |  |  |  |

## Self-Containment<sup>6</sup>

5.3% of Llanfoist residents who are employed work in Llanfoist.

| Housing |
|---------|
|---------|

## Self-Containment<sup>6</sup>

24% of Caldicot residents who are employed work in Caldicot.

| Households: <sup>7</sup>                      |       |
|-----------------------------------------------|-------|
| Owned                                         | 72.5% |
| Shared ownership (part owned and part rented) | 0.4%  |
| Social rented                                 | 19.4% |
| Private rented                                | 6.9%  |
| Living rent free                              | 0.8%  |