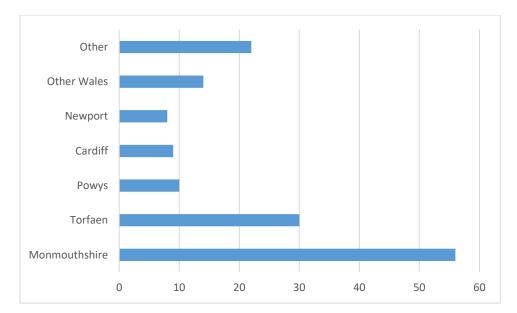

--------------------------|
| Age 0 to 4      | 3%          | 3.5%                              |
| Age 5 to 9      | 3.8%        | 2.3%                              |
| Age 10 to 19    | 14.6%       | 9.1%                              |
| Age 20 to 44    | 16.2%       | 19.3%                             |
| Age 45 to 64    | 30%         | 30.7%                             |
| Age 65 and over | 32.4%       | 35.1%                             |

Median Age 55.0 (includes Llanfoist) (Monmouthshire 49.0)

Employment

**Economically Active<sup>2</sup>:** 62.4%

**Employed<sup>3</sup>:** 56.5%

# Travel to Work Flows<sup>4</sup>:

<sup>&</sup>lt;sup>2</sup> 2011 Census (% of 16-74 year olds)

<sup>&</sup>lt;sup>3</sup> 2011 Census (% of 16-74 year olds)

<sup>&</sup>lt;sup>4</sup> 2011 Census



# Number and Type of Local Jobs<sup>5</sup>

|                                                                | Number of<br>Employees by<br>Broad Industry |
|----------------------------------------------------------------|---------------------------------------------|
| Agricultural, Forestry, mining, quarrying Employees**          | 25                                          |
| Manufacturing, construction Employees                          | 410                                         |
| Wholesale, retail, motor trades, transport & storage Employees | 360                                         |
| Accommodation & Food Services Employees                        | 160                                         |
| Professional & Service Employees                               | 95