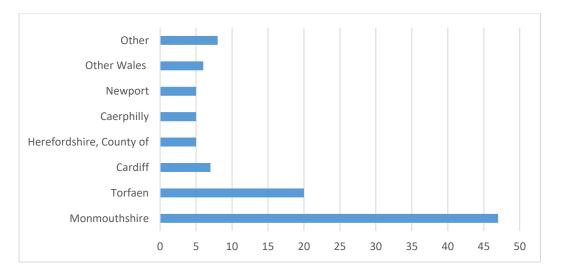

## Travel to Work Flows<sup>4</sup>:

<sup>&</sup>lt;sup>2</sup> 2011 Census (% of 16-74 year olds)

<sup>&</sup>lt;sup>3</sup> 2011 Census (% of 16-74 year olds)

<sup>&</sup>lt;sup>4</sup> 2011 Census