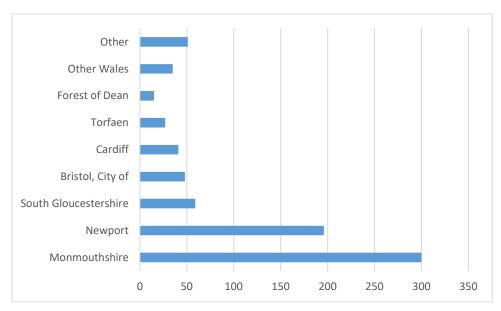

## Self-Containment<sup>6</sup>

24% of Caldicot residents who are employed work in Caldicot.

| Households: <sup>7</sup>                      |       |
|-----------------------------------------------|-------|
| Owned                                         | 72.5% |
| Shared ownership (part owned and part rented) | 0.4%  |
| Social rented                                 | 19.4% |
| Private rented                                | 6.9%  |
| Living rent free                              | 0.8%  |