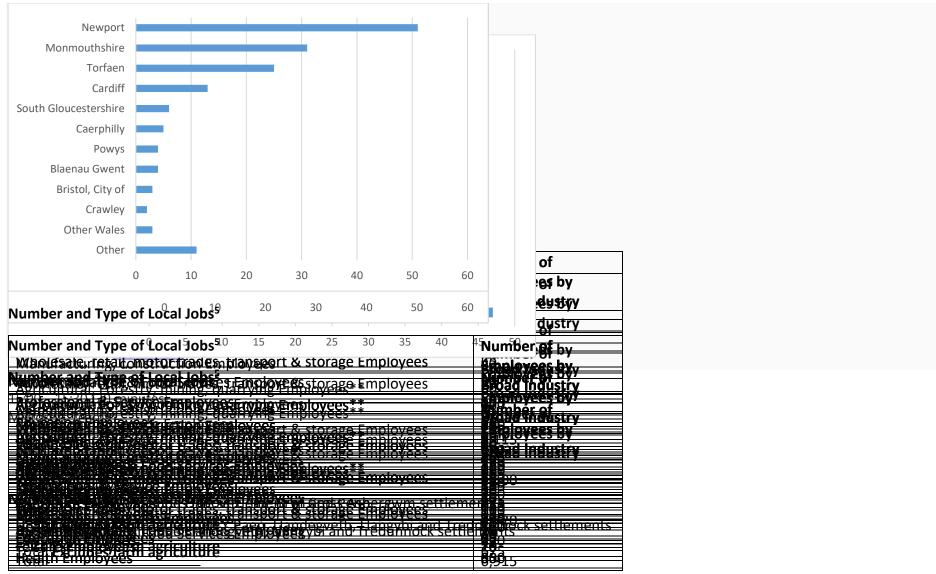

-------------------------|-----------------------------------------|
|                                                                                                                | Employment                              |
| Economically Active <sup>2</sup> :<br>Economically Active <sup>2</sup> :<br>Economically Active <sup>2</sup> : | 6 <b>6219%</b><br>66.0%<br><b>78.8%</b> |
| Employed <sup>3</sup> :<br>Employed <sup>3</sup> :                                                             | 68979%<br>61.4%<br>88.8%                |

Travel to Work Flows<sup>4</sup>:

Travel to Work Flows<sup>4</sup>: Travel to Work Flows<sup>4</sup>:

- <sup>2</sup> 2011 Census (% of 16-7/44/gaamadalls))
- <sup>3</sup> 2011 Census (% of 16-7/44/generacidalis))
- \* 2011 Census (% of 16-74 / garaolds)s)



4 2011 Census

<sup>5</sup> ONS Business Register and Employment Survey 2021

| Stelefilige Being Hilly Steles vice using Alloyde Streamy statute vice using the state of the st   | tantrisant and Tredun <b>BBOOIset</b> tof ments.