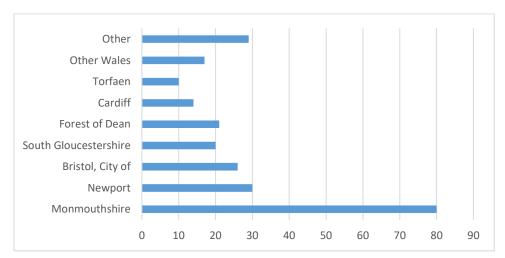

| Mid-Year Population Estimate 2020 |
|-----------------|-------------|-----------------------------------|
| Age 0 to 4      | 4.3%        | 3.7%                              |
| Age 5 to 9      | 4.7%        | 5.9%                              |
| Age 10 to 19    | 12.3%       | 9.3%                              |
| Age 20 to 44    | 20.8%       | 21.7%                             |
| Age 45 to 64    | 31.0%       | 28.5%                             |
| Age 65 and over | 26.9%       | 30.9%                             |

Median Age 53 (Monmouthshire 49)

Employment

**Economically Active<sup>2</sup>:** 66.8%

Employed<sup>3</sup>: 62.0%

 <sup>&</sup>lt;sup>2</sup> 2011 Census (% of 16-74 year olds)
 <sup>3</sup> 2011 Census (% of 16-74 year olds)

### Travel to Work Flows<sup>4</sup>:



# Number and Type of Local Jobs<sup>5</sup>

|                                                                | Number of<br>Employees by<br>Broad Industry |
|----------------------------------------------------------------|---------------------------------------------|
| Agricultural, Forestry, mining, quarrying Employees**          | 5                                           |
| Manufacturing, construction Employees                          | 20                                          |
| Wholesale, retail, motor trades, transport & storage Employees | 60                                          |
| Accommodation & Food Services Employees                        | 80                                          |
| Professional & Service Employees                               | 110