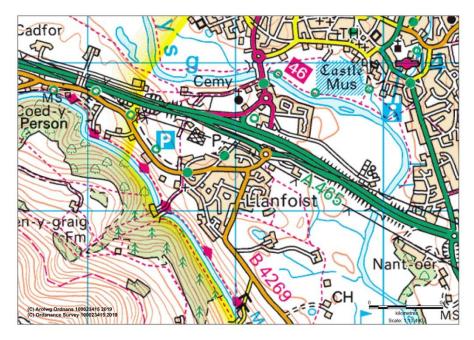

#### Llanfoist

Llanfoist is located in the north west of the County adjacent to the A465. It has good public transport links via nearby Abergavenny to Newport, Cardiff and the Midlands of England. The adjacent A465 provides good road links to Ebbw Vale and Merthyr Tydfil and strengthens its links to Brecon and Mid Wales. Llanfoist is also located in close proximity to the A40 and A449 beyond, providing links to Monmouth, Newport and the M4. The edge of Llanfoist is partly defined by the A465 to the north and the Brecon Beacons National Park (BBNP) to the south and west. Llanfoist also adjoins the Blaenavon World Heritage Site to the south west.

Llanfoist has a relatively newly established development of a hotel, restaurant, coffee shop and fast food restaurant which provides employment as well as a service to locals and visitors passing through the area. Llanfoist also has a primary school, a well-equipped recreation ground, garden centre, petrol filling station and supermarket, which serve the both local residents as well as those within the wider catchment