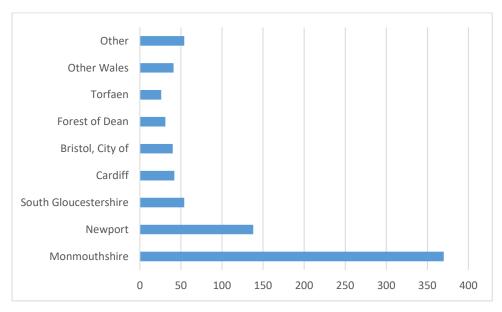

## Self-Containment<sup>6</sup>

24% of Caldicot residents who are employed work in Caldicot.

| Households: <sup>7</sup>                      |       |
|-----------------------------------------------|-------|
| Owned                                         | 72.5% |
| Shared ownership (part owned and part rented) | 0.4%  |
| Social rented                                 | 19.4% |
| Private rented                                | 6.9%  |
| Living rent free                              | 0.8%  |