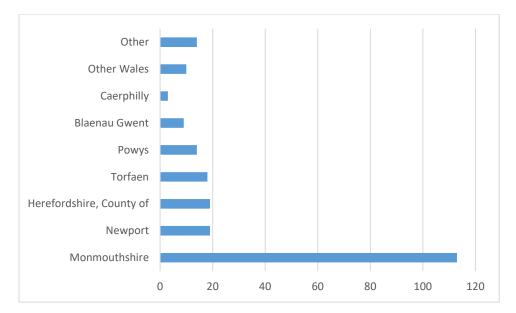

-|-------------|-----------------------------------|
| Age 0 to 4      | 4.7%        | 3.5%                              |
| Age 5 to 9      | 3.3%        | 5.8%                              |
| Age 10 to 19    | 10.1%       | 7.4%                              |
| Age 20 to 44    | 24.4%       | 22.0%                             |
| Age 45 to 64    | 35.7%       | 34.8%                             |
| Age 65 and over | 21.8%       | 26.5%                             |

Median Age 52.0 (Monmouthshire 49.0)

Employment

Economically Active<sup>2</sup>: 71.7 %

**Employed<sup>3</sup>:** 67.9 %

Travel to Work Flows<sup>4</sup>:

<sup>&</sup>lt;sup>2</sup> 2011 Census (% of 16-74 year olds)

<sup>&</sup>lt;sup>3</sup> 2011 Census (% of 16-74 year olds)

<sup>&</sup>lt;sup>4</sup> 2011 Census



## Number and Type of Local Jobs<sup>5</sup>

|                                                                | Number of<br>Employees by<br>Broad Industry |
|----------------------------------------------------------------|---------------------------------------------|
| Agricultural, Forestry, mining, quarrying Employees**          | 35                                          |
| Manufacturing, construction Employees                          | 20                                          |
| Wholesale, retail, motor trades, transport & storage Employees | 65                                          |
| Accommodation & Food Services Employees                        | 40                                          |
| Professional & Service Employees                               | 50