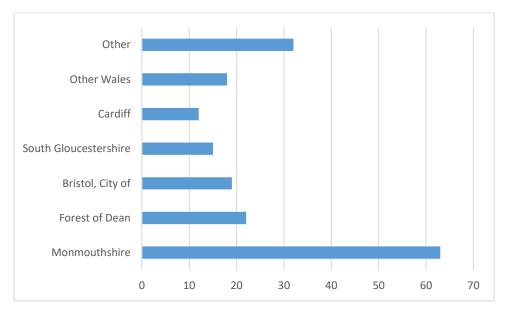

o 9      | 6%          | 4.0%                              |
| Age 10 to 19    | 9.5%        | 8.9%                              |
| Age 20 to 44    | 20.7%       | 20.2%                             |
| Age 45 to 64    | 32.4%       | 29.8%                             |
| Age 65 and over | 25.2%       | 33.3%                             |

Median Age 54 (includes Trellech, The Narth, Penallt, Catbrook and Llanishen) (Monmouthshire 49)

|                                    | Employment |
|------------------------------------|------------|
| Economically Active <sup>2</sup> : | 69.3%      |
| Employed <sup>3</sup> :            | 65.1%      |

 <sup>&</sup>lt;sup>2</sup> 2011 Census (% of 16-74 year olds)
 <sup>3</sup> 2011 Census (% of 16-74 year olds)

## Travel to Work Flows<sup>4</sup>:



# Number and Type of Local Jobs<sup>5</sup>

|                                                                | Number of<br>Employees by<br>Broad Industry |
|----------------------------------------------------------------|---------------------------------------------|
| Agricultural, Forestry, mining, quarrying Employees            | 0                                           |
| Manufacturing, construction Employees                          | 30                                          |
| Wholesale, retail, motor trades, transport & storage Employees | 15                                          |
| Accommodation & Food Services Employees                        | 25                                          |
| Professional & Service Employees                               | 75