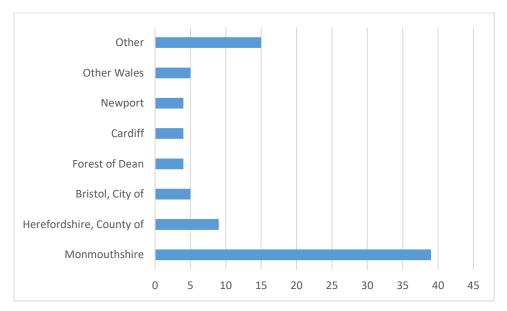

1 | Mid-Year Population Estimate 2020 |
|-----------------|-------------|-----------------------------------|
| Age 0 to 4      | 5.2%        | 4.6%                              |
| Age 5 to 9      | 5.5%        | 5.0%                              |
| Age 10 to 19    | 11.4%       | 15.7%                             |
| Age 20 to 44    | 23.4%       | 19.9%                             |
| Age 45 to 64    | 32.8%       | 27.6%                             |
| Age 65 and over | 21.7%       | 27.2%                             |

51 (Monmouthshire 49) Median Age

Employment

**Economically Active<sup>2</sup>:** 68.2%

Employed<sup>3</sup>: 65%

 <sup>&</sup>lt;sup>2</sup> 2011 Census (% of 16-74 year olds)
 <sup>3</sup> 2011 Census (% of 16-74 year olds)

### Travel to Work Flows<sup>4</sup>:



# Number and Type of Local Jobs<sup>5</sup>

|                                                                | Number of<br>Employees by<br>Broad Industry |
|----------------------------------------------------------------|---------------------------------------------|
| Agricultural, Forestry, mining, quarrying Employees**          | 5                                           |
| Manufacturing, construction Employees                          | 25                                          |
| Wholesale, retail, motor trades, transport & storage Employees | 45                                          |
| Accommodation & Food Services Employees                        | 35                                          |
| Professional & Service Employees                               | 120