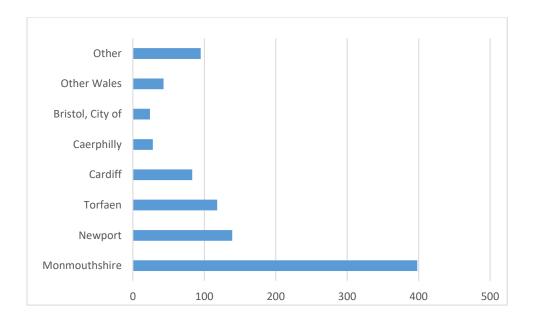

|             | 2020                              |
| Age 0 to 4      | 4.8%        | 4.2%                              |
| Age 5 to 9      | 4.7%        | 3.4%                              |
| Age 10 to 19    | 12.5%       | 9.9%                              |
| Age 20 to 44    | 25.7%       | 20.7%                             |
| Age 45 to 64    | 28.2%       | 29.6%                             |
| Age 65 and over | 24.1%       | 33.0%                             |

Median Age 53.0 (Monmouthshire 49.0)

Employment

Economically Active<sup>2</sup>: 63.3%

Employed<sup>3</sup>: 58.2%

Travel to Work Flows<sup>4</sup>:

<sup>&</sup>lt;sup>2</sup> 2011 Census (% of 16-74 year olds)

<sup>&</sup>lt;sup>3</sup> 2011 Census (% of 16-74 year olds)

<sup>&</sup>lt;sup>4</sup> 2011 Census



# Number and Type of Local Jobs<sup>5</sup>

|                                                                | Number of<br>Employees by<br>Broad Industry |
|----------------------------------------------------------------|---------------------------------------------|
| Agricultural, Forestry, mining, quarrying Employees**          | 5                                           |
| Manufacturing, construction Employees                          | 150                                         |
| Wholesale, retail, motor trades, transport & storage Employees | 105                                         |
| Accommodation & Food Services Employees                        | 130                                         |
| Professional & Service Employees                               | 390