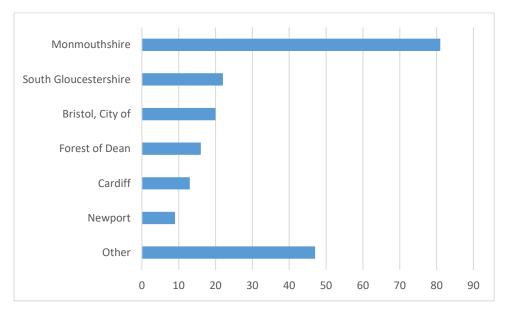

Mid-Year Population Estimate 2020 |
|-----------------|-------------|-----------------------------------|
| Age 0 to 4      | 5.7%        | 2.9%                              |
| Age 5 to 9      | 4.0%        | 5.0%                              |
| Age 10 to 19    | 11.1%       | 8.2%                              |
| Age 20 to 44    | 21.7%       | 23.2%                             |
| Age 45 to 64    | 36.9%       | 31.4%                             |
| Age 65 and over | 20.5%       | 29.3%                             |

Median Age 52 (Monmouthshire 49)

Employment

**Economically Active<sup>2</sup>:** 68.3%

Employed<sup>3</sup>: 61.9%

 <sup>&</sup>lt;sup>2</sup> 2011 Census (% of 16-74 year olds)
 <sup>3</sup> 2011 Census (% of 16-74 year olds)

#### Travel to Work Flows<sup>4</sup>:



## Number and Type of Local Jobs<sup>5</sup>

|                                                                | Number of<br>Employees by<br>Broad Industry |
|----------------------------------------------------------------|---------------------------------------------|
| Agricultural, Forestry, mining, quarrying Employees**          | 5                                           |
| Manufacturing, construction Employees                          | 20                                          |
| Wholesale, retail, motor trades, transport & storage Employees | 60                                          |
| Accommodation & Food Services Employees                        | 80                                          |
| Professional & Service Employees                               | 110