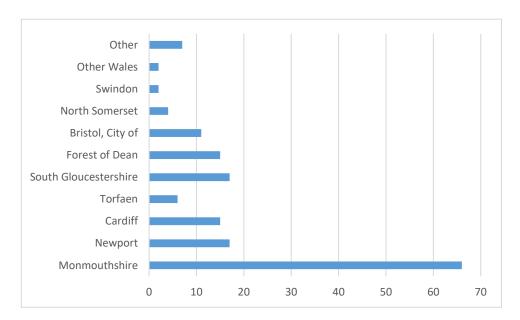

1 | Mid-Year Population Estimate 2020 |
|-----------------|-------------|-----------------------------------|
| Age 0 to 4      | 2.9%        | 1.9%                              |
| Age 5 to 9      | 3.3%        | 3.3%                              |
| Age 10 to 19    | 11.4%       | 8.7%                              |
| Age 20 to 44    | 20.7%       | 18.1%                             |
| Age 45 to 64    | 36.8%       | 33.1%                             |
| Age 65 and over | 24.9%       | 35.0%                             |

Median Age 55 (Monmouthshire 49)

Employment

**Economically Active<sup>2</sup>:** 69.5%

Employed<sup>3</sup>: 66%

 <sup>&</sup>lt;sup>2</sup> 2011 Census (% of 16-74 year olds)
 <sup>3</sup> 2011 Census (% of 16-74 year olds)

### Travel to Work Flows<sup>4</sup>:



## Number and Type of Local Jobs<sup>5</sup>

|                                                                | Number of<br>Employees by<br>Broad Industry |
|----------------------------------------------------------------|---------------------------------------------|
| Agricultural, Forestry, mining, quarrying Employees            | 10                                          |
| Manufacturing, construction Employees                          | 50                                          |
| Wholesale, retail, motor trades, transport & storage Employees | 65                                          |
| Accommodation & Food Services Employees                        | 375                                         |
| Professional & Service Employees                               | 150