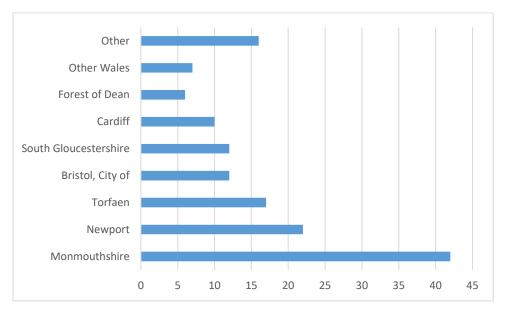

1 | Mid-Year Population Estimate 2020 |
|-----------------|-------------|-----------------------------------|
| Age 0 to 4      | 3.3%        | 3%                                |
| Age 5 to 9      | 5.0%        | 5%                                |
| Age 10 to 19    | 13%         | 10.9%                             |
| Age 20 to 44    | 19.1%       | 16.6%                             |
| Age 45 to 64    | 32.4%       | 31.4%                             |
| Age 65 and over | 27.2%       | 33.2%                             |

54 (Monmouthshire 49) Median Age

Employment

**Economically Active<sup>2</sup>:** 71.3%

Employed<sup>3</sup>: 65.2%

 <sup>&</sup>lt;sup>2</sup> 2011 Census (% of 16-74 year olds)
 <sup>3</sup> 2011 Census (% of 16-74 year olds)

# Travel to Work Flows<sup>4</sup>:



# Number and Type of Local Jobs<sup>5</sup>

|                                                                | Number of<br>Employees by<br>Broad Industry |
|----------------------------------------------------------------|---------------------------------------------|
| Agricultural, Forestry, mining, quarrying Employees**          | 10                                          |
| Manufacturing, construction Employees                          | 40                                          |
| Wholesale, retail, motor trades, transport & storage Employees | 30                                          |
| Accommodation & Food Services Employees                        | 60                                          |

<sup>&</sup>lt;sup>4</sup> 2011 Census

<sup>&</sup>lt;sup>5</sup> ONS Bus