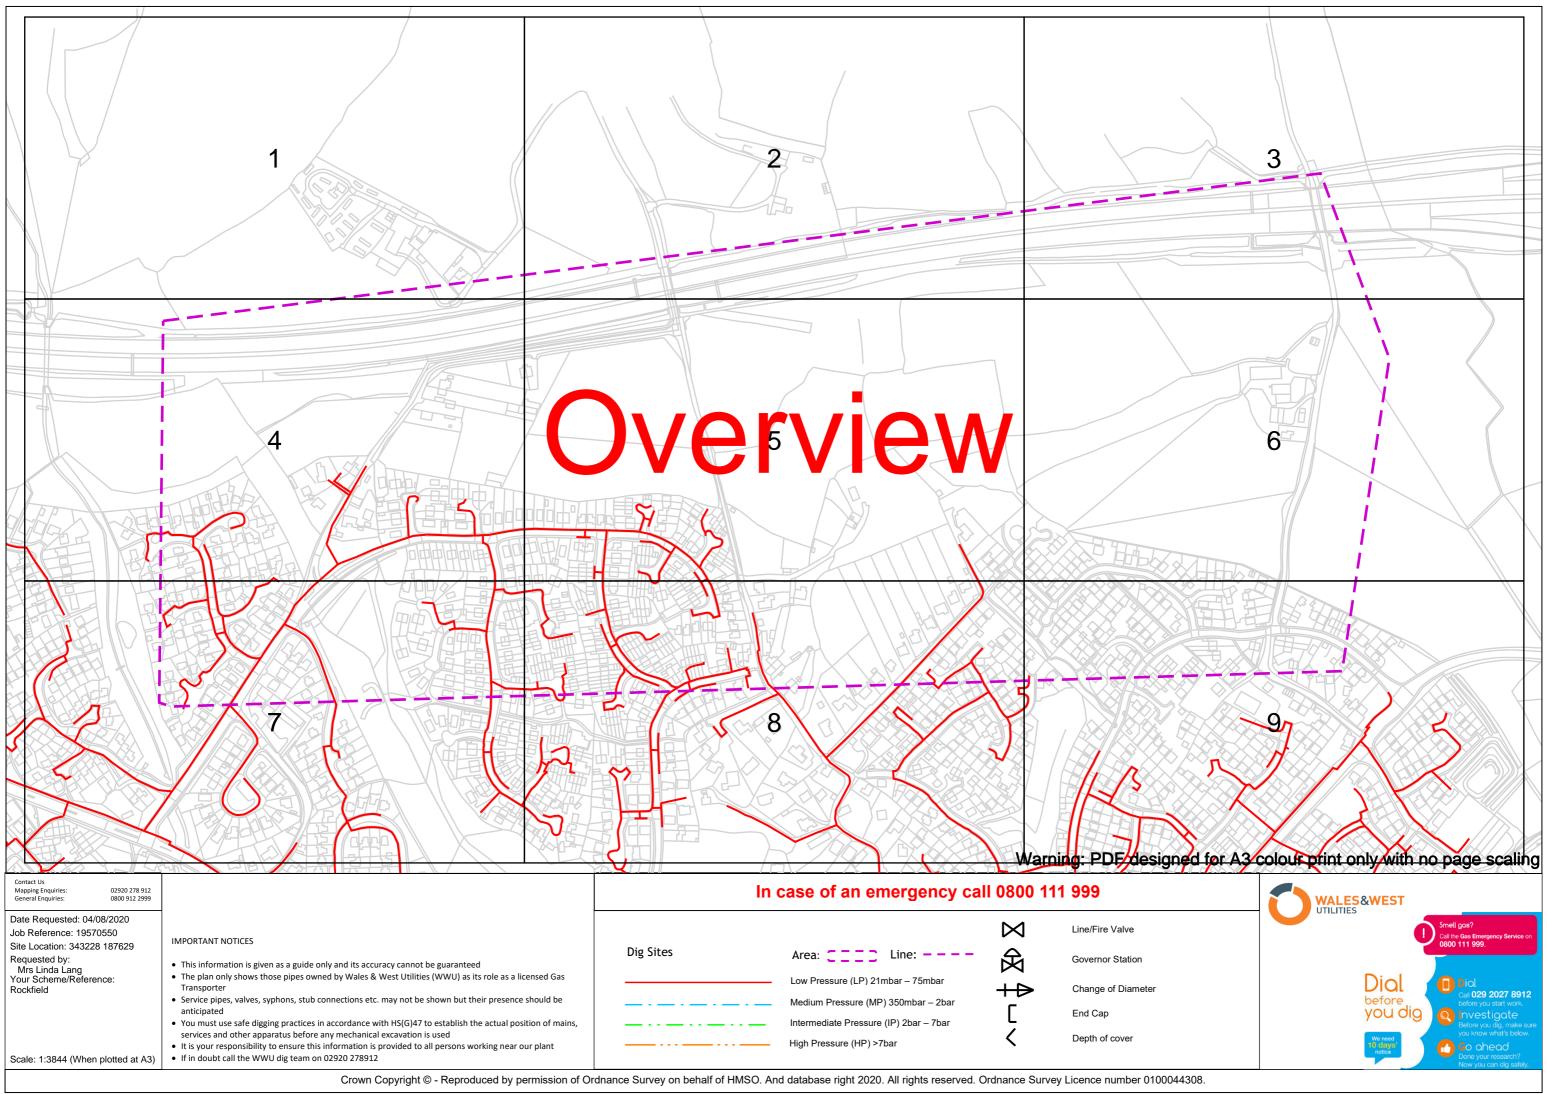

|                                                                                                                                             |                                                                                                                                                                                                                                                                                                                                                                                                                                                                                                                                                                                                                                                                                                                                                                                                                                                                                                                                                                                                                                                                                                                                                                                                                                                                                                                                                                                                                                                                                                                                                                                                                                                                                                                                                                                                                                                                                                                                                                                                                                                                                                                                          | 1                            | Beches Fam          |
|---------------------------------------------------------------------------------------------------------------------------------------------|------------------------------------------------------------------------------------------------------------------------------------------------------------------------------------------------------------------------------------------------------------------------------------------------------------------------------------------------------------------------------------------------------------------------------------------------------------------------------------------------------------------------------------------------------------------------------------------------------------------------------------------------------------------------------------------------------------------------------------------------------------------------------------------------------------------------------------------------------------------------------------------------------------------------------------------------------------------------------------------------------------------------------------------------------------------------------------------------------------------------------------------------------------------------------------------------------------------------------------------------------------------------------------------------------------------------------------------------------------------------------------------------------------------------------------------------------------------------------------------------------------------------------------------------------------------------------------------------------------------------------------------------------------------------------------------------------------------------------------------------------------------------------------------------------------------------------------------------------------------------------------------------------------------------------------------------------------------------------------------------------------------------------------------------------------------------------------------------------------------------------------------|------------------------------|---------------------|
| Contact Us<br>Mapping Enquiries: 02920 278 912<br>General Enquiries: 0800 912 2999<br>Date Requested: 04/08/2020<br>Job Reference: 19570550 | ΙΜΡΩΤΑΝΤΙΝΟΤΙCES                                                                                                                                                                                                                                                                                                                                                                                                                                                                                                                                                                                                                                                                                                                                                                                                                                                                                                                                                                                                                                                                                                                                                                                                                                                                                                                                                                                                                                                                                                                                                                                                                                                                                                                                                                                                                                                                                                                                                                                                                                                                                                                         | In case of an emergency call | Warning: PDF design |
| Site Location: 343228 187629<br>Requested by:<br>Mrs Linda Lang                                                                             | <ul> <li>This information is given as a guide only and its accuracy cannot be guaranteed</li> <li>The plan actual part that a size area of the Wales &amp; Wales &amp; Wales (MANU) as its actual of the size of t</li></ul> | Dig Sites Area: C C C Line:  | Governor Station    |

Area: **\_\_\_** Line: **\_\_\_** Dig Sites • This information is given as a guide only and its accuracy cannot be guaranteed Mrs Linda Lang Your Scheme/Reference: Rockfield • The plan only shows those pipes owned by Wales & West Utilities (WWU) as its role as a licensed Gas Low Pressure (LP) 21mbar – 75mbar Transporter Service pipes, valves, syphons, stub connections etc. may not be shown but their presence should be Medium Pressure (MP) 350mbar – 2bar anticipated • You must use safe digging practices in accordance with HS(G)47 to establish the actual position of mains, Intermediate Pressure (IP) 2bar - 7bar services and other apparatus before any mechanical excavation is used High Pressure (HP) >7bar • It is your responsibility to ensure this information is provided to all persons working near our plant

Scale: 1:1250 (When plotted at A3) • If in doubt call the WWU dig team on 02920 278912

| Governor Station   |
|--------------------|
| Change of Diameter |
| End Cap            |
| Depth of cover     |

+₽

ך כ

Crown Copyright © - Reproduced by permission of Ordnance Survey on behalf of HMSO. And database right 2020. All rights reserved. Ordnance Survey Licence number 0100044308.