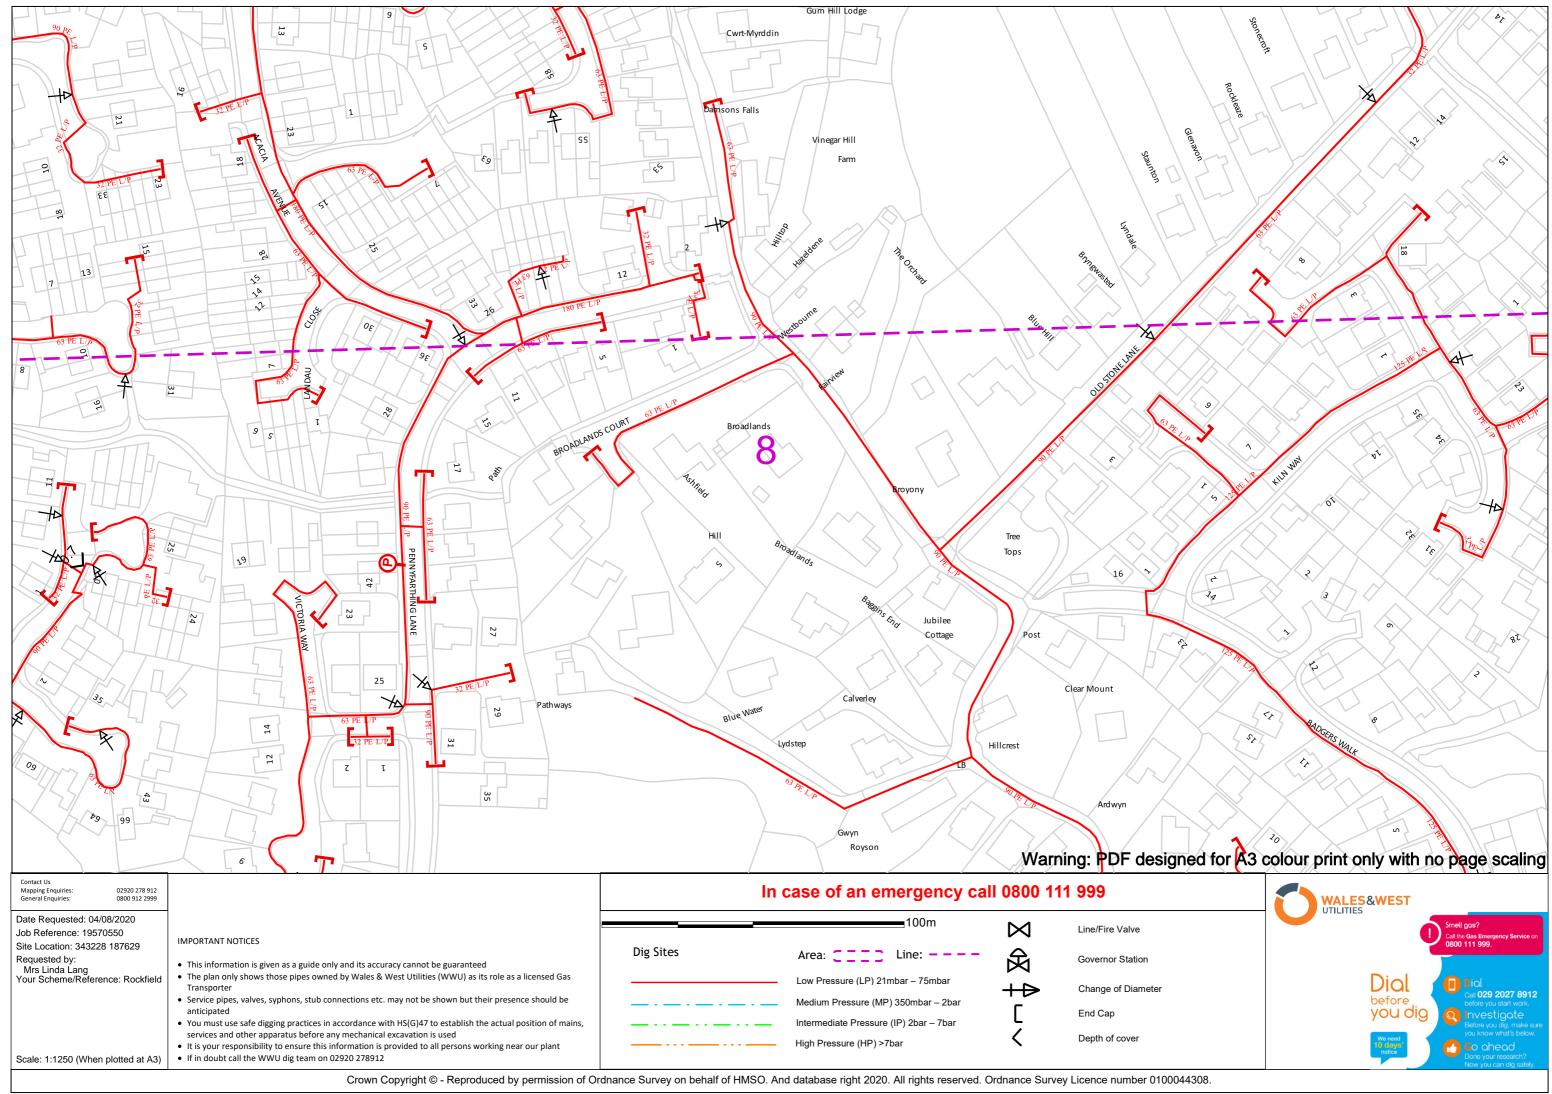

|                                                                                                                                             |                                                                                                                                                                                                                                                                                                                                                                                                                                                                                                                                                                                                                                                                                                                                                                                                                                                                                                                                                                                                                                                                                                                                                                                                                                                                                                                                                                                                                                                                                                                                                                                                                                                                                                                                                                                                                                                                                                                                                                                                                                                                                                                                          | 1                            | Beches Fam          |
|---------------------------------------------------------------------------------------------------------------------------------------------|------------------------------------------------------------------------------------------------------------------------------------------------------------------------------------------------------------------------------------------------------------------------------------------------------------------------------------------------------------------------------------------------------------------------------------------------------------------------------------------------------------------------------------------------------------------------------------------------------------------------------------------------------------------------------------------------------------------------------------------------------------------------------------------------------------------------------------------------------------------------------------------------------------------------------------------------------------------------------------------------------------------------------------------------------------------------------------------------------------------------------------------------------------------------------------------------------------------------------------------------------------------------------------------------------------------------------------------------------------------------------------------------------------------------------------------------------------------------------------------------------------------------------------------------------------------------------------------------------------------------------------------------------------------------------------------------------------------------------------------------------------------------------------------------------------------------------------------------------------------------------------------------------------------------------------------------------------------------------------------------------------------------------------------------------------------------------------------------------------------------------------------|------------------------------|---------------------|
| Contact Us<br>Mapping Enquiries: 02920 278 912<br>General Enquiries: 0800 912 2999<br>Date Requested: 04/08/2020<br>Job Reference: 19570550 | ΙΜΡΩΤΑΝΤΙΝΟΤΙCES                                                                                                                                                                                                                                                                                                                                                                                                                                                                                                                                                                                                                                                                                                                                                                                                                                                                                                                                                                                                                                                                                                                                                                                                                                                                                                                                                                                                                                                                                                                                                                                                                                                                                                                                                                                                                                                                                                                                                                                                                                                                                                                         | In case of an emergency call | Warning: PDF design |
| Site Location: 343228 187629<br>Requested by:<br>Mrs Linda Lang                                                                             | <ul> <li>This information is given as a guide only and its accuracy cannot be guaranteed</li> <li>The plan actual part that a size area of the Wales &amp; Wales &amp; Wales (MANU) as its actual of the size of t</li></ul> | Dig Sites Area: C C C Line:  | Governor Station    |

Area: **\_\_\_** Line: **\_\_\_** Dig Sites • This information is given as a guide only and its accuracy cannot be guaranteed Mrs Linda Lang Your Scheme/Reference: Rockfield • The plan only shows those pipes owned by Wales & West Utilities (WWU) as its role as a licensed Gas Low Pressure (LP) 21mbar – 75mbar Transporter Service pipes, valves, syphons, stub connections etc. may not be shown but their presence should be Medium Pressure (MP) 350mbar – 2bar anticipated • You must use safe digging practices in accordance with HS(G)47 to establish the actual position of mains, Intermediate Pressure (IP) 2bar - 7bar services and other apparatus before any mechanical excavation is used High Pressure (HP) >7bar • It is your responsibility to ensure this information is provided to all persons working near our plant

Scale: 1:1250 (When plotted at A3) • If in doubt call the WWU dig team on 02920 278912

| Governor Station   |
|--------------------|
| Change of Diameter |
| End Cap            |
| Depth of cover     |

+₽

ך כ

Crown Copyright © - Reproduced by permission of Ordnance Survey on behalf of HMSO. And database right 2020. All rights reserved. Ordnance Survey Licence number 0100044308.