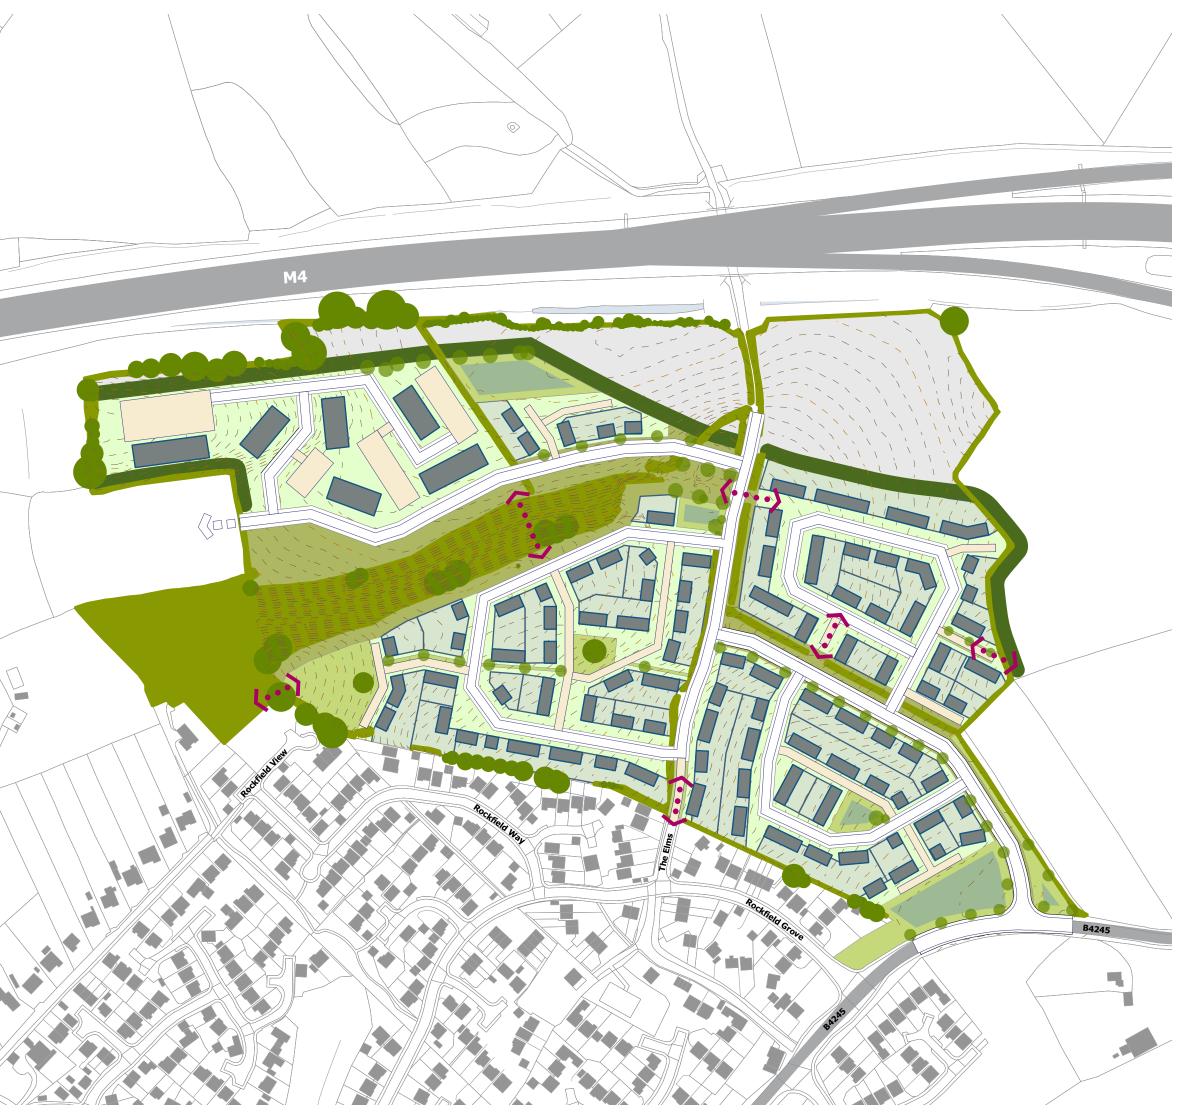

## **Rockfield Farm, Undy Indicative master plan**

03

## Key

Existing trees/vegetation

Proposed planting (indicative)

• • Potential pedestrian links

Urban form

Public realm

Primary roads/local streets

Shared surface/home zone

Ecological buffer

Indicative balancing area

Formal open space

Contours (0.5 m intervals)

Landscape buffer

## North

A090363[B]03

Scale: 1:2,500@A3 Date: 22 July 2016

**creative minds** safe hands

**WYG**Floor 5, Longcross Court, 47 Newport Road, Cardiff, CF24 0AD
Tel: +44 (0)29 2082 9200 Fax: +44 (0)29 2045 5321
Email: uld@wyg.com www.**wyg**.com