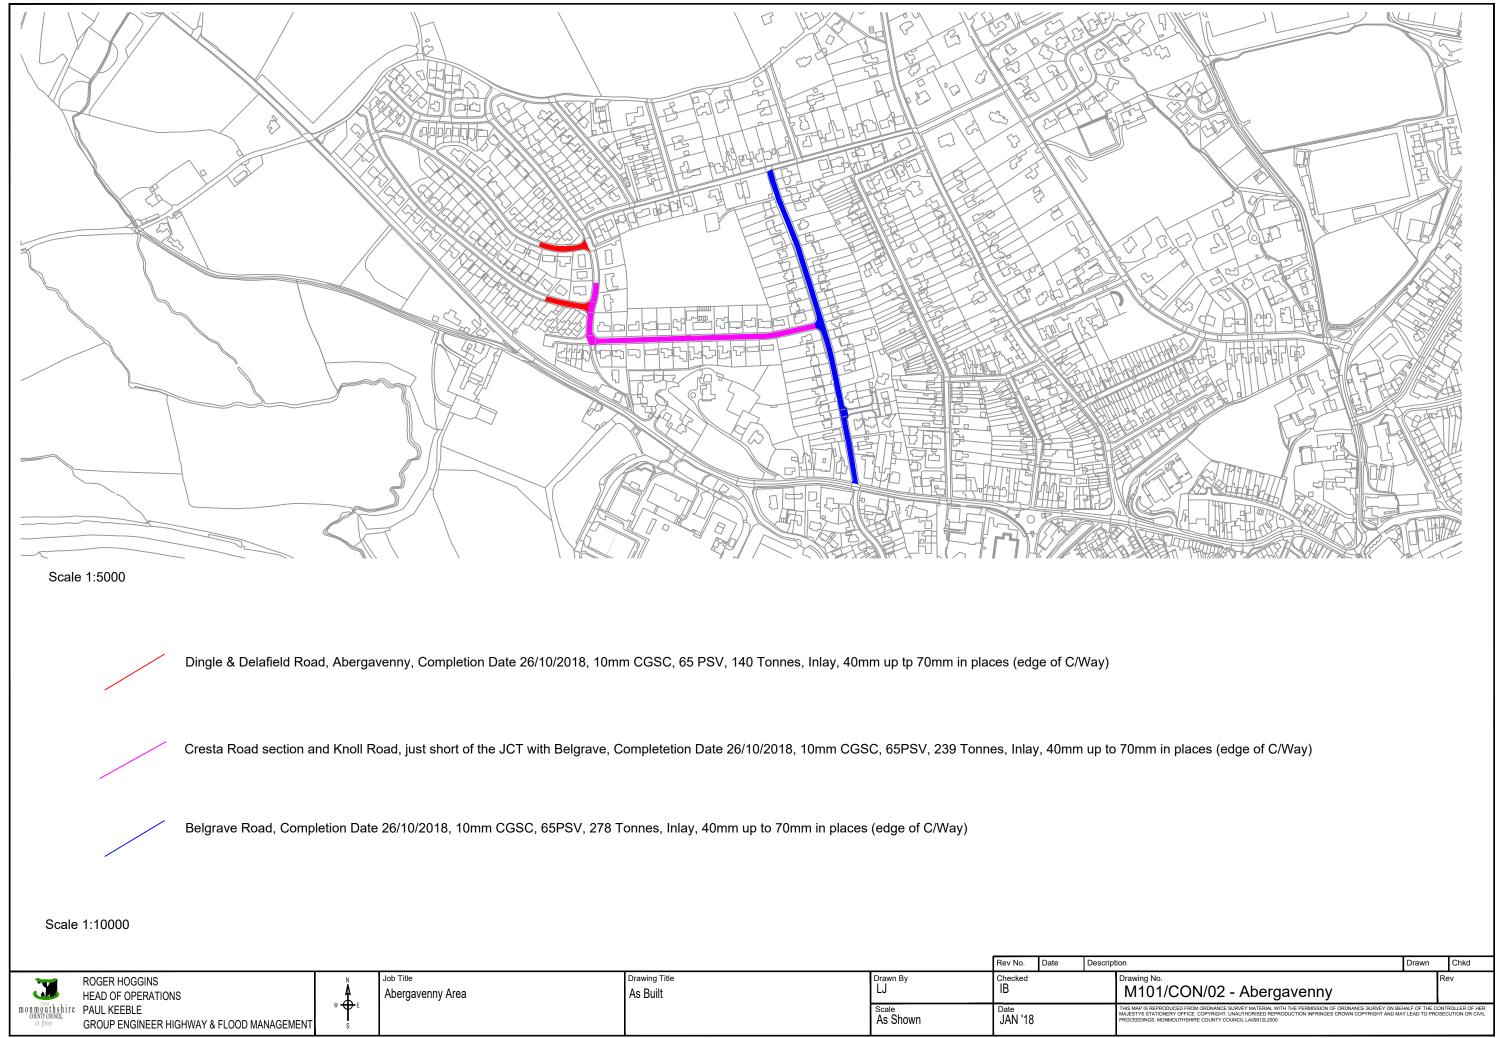

|                                               |                                                          |                   |                               |                           |                   | Rev No.       | Date | Descript | tion                                                                                              |
|-----------------------------------------------|----------------------------------------------------------|-------------------|-------------------------------|---------------------------|-------------------|---------------|------|----------|---------------------------------------------------------------------------------------------------|
|                                               | ROGER HOGGINS<br>HEAD OF OPERATIONS                      |                   | Job Title<br>Abergavenny Area | Drawing Title<br>As Built | Drawn By<br>LJ    | Checked<br>IB |      |          | Drawing No.<br>M101/CON                                                                           |
| monmouthshire<br>country council<br>sir finwy | PAUL KEEBLE<br>GROUP ENGINEER HIGHWAY & FLOOD MANAGEMENT | ₩ <b>₽</b> ₽<br>s |                               |                           | Scale<br>As Shown | JAN '18       |      |          | THIS MAP IS REPRODUCED FROM OR<br>MAJESTYS STATIONERY OFFICE COP<br>PROCEEDINGS. MONMOUTHSHIRE CO |